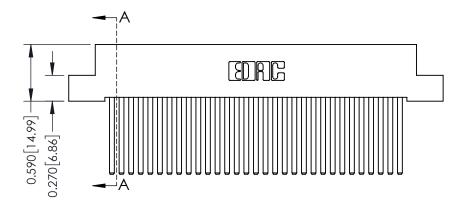

342 Assembly

THIS IS A C.A.D. GENERATED DRAWING DO NOT MAKE MANUAL REVISIONS TO MASTER. ISSUE NUMBER

ORIGINAL

1

| 342 / 392 Series Card Edge Connector<br>Contact Bend Detail |                                                                                                                                   | ACAD REFERENCE NO. 342 ENG MASTER |             |                  |        |
|-------------------------------------------------------------|-----------------------------------------------------------------------------------------------------------------------------------|-----------------------------------|-------------|------------------|--------|
|                                                             |                                                                                                                                   | DRAWN:                            | J.LEE       | DATE: OCT. 06/09 |        |
|                                                             |                                                                                                                                   | CHECKED:                          |             | DATE:            |        |
| EDAC INC                                                    | ARE THE PROPERTY OF EDAC INC.,AND SHALL NOT BE REPRODUCED,OR COPIED OR USED AS THE BASIS FOR THE MANUFACTURE OR SALE OF APPARATUS | SCALE:                            | NTS         | SHEET :          | 2 OF 3 |
| TORONTO, ONTARIO                                            |                                                                                                                                   | DRAWING                           | NUMBER      |                  | ISSUE  |
| YOUR CONNECTION TO QUALITY & SERVICE                        |                                                                                                                                   | 3                                 | 42 Assembly |                  | 1      |