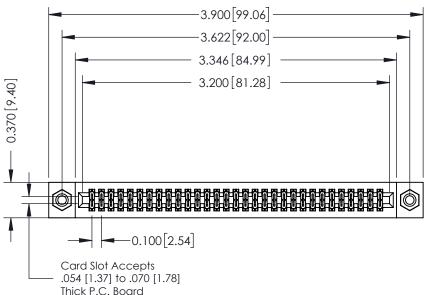

## **See Accompanying Pages for:**

- **Contact Bend Details**
- **Mounting Options**

342 / 392 Card Edge Connector Part Number: 342-062-544-208

YOUR CONNECTION TO QUALITY & SERVICE

| ACAD REFERENCE NO. 342 ENG MASTER |                  |  |  |  |
|-----------------------------------|------------------|--|--|--|
| DRAWN: J.LEE                      | DATE: OCT. 06/09 |  |  |  |
| CHECKED:                          | DATE:            |  |  |  |
| SCALE: NTS                        | SHEET 1 OF 3     |  |  |  |
| DRAWING NUMBER                    | ISSUE            |  |  |  |