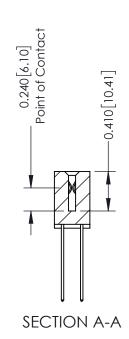

THIS IS A C.A.D. GENERATED DRAWING DO NOT MAKE MANUAL REVISIONS TO MASTER

ISSUE NUMBER

ORIGINAL

1

| 342 / 392 Card Edge Connector<br>Mounting Options |                                                                                                                                   | ACAD REFERENCE NO. 342 ENG MASTER |                         |        |  |
|---------------------------------------------------|-----------------------------------------------------------------------------------------------------------------------------------|-----------------------------------|-------------------------|--------|--|
|                                                   |                                                                                                                                   | DRAWN: J.LEE                      | DATE: <b>OCT. 06/09</b> |        |  |
|                                                   |                                                                                                                                   | CHECKED:                          | DATE:                   |        |  |
| EDAC INC                                          | ARE THE PROPERTY OF EDAC INC.,AND SHALL NOT BE REPRODUCED,OR COPIED OR USED AS THE BASIS FOR THE MANUFACTURE OR SALE OF APPARATUS | SCALE: NTS                        | SHEET :                 | 3 OF 3 |  |
| TORONTO, ONTARIO                                  |                                                                                                                                   | DRAWING NUMBER                    | •                       | ISSUE  |  |
| YOUR CONNECTION TO QUALITY & SERVICE              |                                                                                                                                   | 342 Assembly                      |                         | 1      |  |

**Mounting Option** 08-#4-40 Unified Threaded Inserts 0.370 [9.40]

THIS IS A C.A.D. GENERATED DRAWING 544-Wire Wrap .050x.025(1.27x0.64) - Tail LG=.760(19.30) DO NOT MAKE MANUAL REVISIONS TO MASTER. .100 [2.54] Contact Spacing x .200 [5.08] Row Spacing