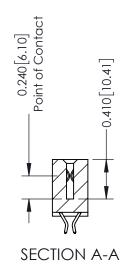

342 Assembly

THIS IS A C.A.D. GENERATED DRAWING DO NOT MAKE MANUAL REVISIONS TO MASTER. ISSUE NUMBER

ORIGINAL

1

| 342 / 392 Series Card Edge Connector<br>Contact Bend Detail |                                                                                                       | ACAD REFERENCE NO. 342 ENG MASTER |             |                  |       |
|-------------------------------------------------------------|-------------------------------------------------------------------------------------------------------|-----------------------------------|-------------|------------------|-------|
|                                                             |                                                                                                       | DRAWN:                            | J.LEE       | DATE: OCT. 06/09 |       |
|                                                             |                                                                                                       | CHECKED:                          |             | DATE:            |       |
|                                                             | SCALE:                                                                                                | NTS                               | SHEET :     | 2 OF 3           |       |
|                                                             | SHALL NOT BE REPRODUCED,OR COPIED<br>OR USED AS THE BASIS FOR THE<br>MANUFACTURE OR SALE OF APPARATUS | DRAWING                           | NUMBER      |                  | ISSUE |
| YOUR CONNECTION TO QUALITY & SERVICE                        |                                                                                                       | 3                                 | 42 Assembly |                  | 1     |