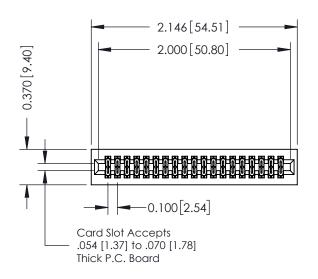

## **See Accompanying Pages for:**

- **Contact Bend Details**
- **Mounting Options**

| 342 / 392 Card Edge Connector |
|-------------------------------|
| Part Number: 342-038-556-201  |

YOUR CONNECTION TO QUALITY & SERVICE

342 Assembly

THIS IS A C.A.D. GENERATED DRAWING DO NOT MAKE MANUAL REVISIONS TO MASTER. ISSUE NUMBER

ORIGINAL

1

| 342 / 392 Series Card Edge Connector<br>Contact Bend Detail |                                                                                                       | ACAD REFERENCE NO. 342 ENG MASTER |             |                  |       |
|-------------------------------------------------------------|-------------------------------------------------------------------------------------------------------|-----------------------------------|-------------|------------------|-------|
|                                                             |                                                                                                       | DRAWN:                            | J.LEE       | DATE: OCT. 06/09 |       |
|                                                             |                                                                                                       | CHECKED:                          |             | DATE:            |       |
|                                                             | SCALE:                                                                                                | NTS                               | SHEET :     | 2 OF 3           |       |
|                                                             | SHALL NOT BE REPRODUCED,OR COPIED<br>OR USED AS THE BASIS FOR THE<br>MANUFACTURE OR SALE OF APPARATUS | DRAWING                           | NUMBER      |                  | ISSUE |
| YOUR CONNECTION TO QUALITY & SERVICE                        |                                                                                                       | 3                                 | 42 Assembly |                  | 1     |