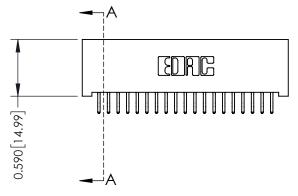

THIS IS A C.A.D. GENERATED DRAWING DO NOT MAKE MANUAL REVISIONS TO MASTER

ISSUE NUMBER

ORIGINAL

1

| 342 / 392 Card Edge Conne                           | ACAD REFERENCE NO. 342 ENG MASTER                                                                |                |                  |        |
|-----------------------------------------------------|--------------------------------------------------------------------------------------------------|----------------|------------------|--------|
| Mounting Options                                    |                                                                                                  | DRAWN: J.LEE   | DATE: OCT. 06/09 |        |
|                                                     |                                                                                                  | CHECKED:       | DATE:            |        |
| TORONTO, ONTARIO SHALL NOT BE REPRODUCED, OF CANADA | THESE DRAWINGS AND SPECIFICATIONS                                                                | SCALE: NTS     | SHEET :          | 3 OF 3 |
|                                                     | SHALL NOT BE REPRODUCED, OR COPIED OR USED AS THE BASIS FOR THE MANUFACTURE OR SALE OF APPARATUS | DRAWING NUMBER | •                | ISSUE  |
|                                                     |                                                                                                  | 342 Assembly   |                  | 1      |