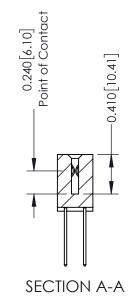

## **Contact Detail**

540-Wire Wrap .025 Sq.(0.64 Sq.) - Tail LG=.570(14.48) .100 [2.54] Contact Spacing x .200 [5.08] Row Spacing

THIS IS A C.A.D. GENERATED DRAWING

ISSUE NUMBER

ORIGINAL

J.LEE

342 Assembly