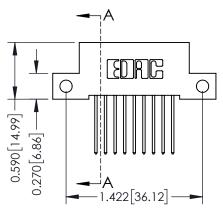

## **Mounting Option**

12-.128 (3.25) Dia. Side Mounting Holes

THIS IS A C.A.D. GENERATED DRAWING DO NOT MAKE MANUAL REVISIONS TO MASTER

ISSUE NUMBER

ORIGINAL

1

| 342 / 392 Card Edge Conne            | ACAD REFERENCE NO. 342 ENG MASTER                                                                                                                                                              |                |           |        |
|--------------------------------------|------------------------------------------------------------------------------------------------------------------------------------------------------------------------------------------------|----------------|-----------|--------|
| Mounting Options                     | DRAWN: J.LEE                                                                                                                                                                                   | DATE: O        | CT. 06/09 |        |
| Moorning Ophons                      |                                                                                                                                                                                                | CHECKED:       | DATE:     |        |
| I   Z   I                            | THESE DRAWINGS AND SPECIFICATIONS ARE THE PROPERTY OF EDAC INCAND SHALL NOT BE REPRODUCED, OR COPIED OR USED AS THE BASIS FOR THE MANUFACTURE OR SALE OF APPARATUS WITHOUT WRITTEN PERMISSION. | SCALE: NTS     | SHEET :   | 3 OF 3 |
|                                      |                                                                                                                                                                                                | DRAWING NUMBER | •         | ISSUE  |
| YOUR CONNECTION TO QUALITY & SERVICE |                                                                                                                                                                                                | 342 Assembly   |           | 1      |