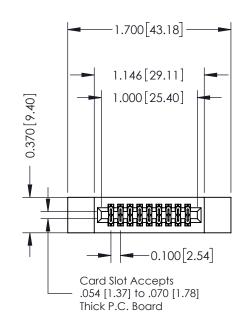

NTS

342 ENG MASTER

DATE: OCT. 06/09

SHEET 1 OF 3

| Part Number: 342-018-540-212 |                            |                                                                |       |  |  |
|------------------------------|----------------------------|----------------------------------------------------------------|-------|--|--|
|                              |                            |                                                                |       |  |  |
|                              | TORONTO, ONTARIO<br>CANADA | SHALL NOT BE REPRODUCED,OR COPIED OR USED AS THE BASIS FOR THE | DRAWI |  |  |
| OUR CONNECTION TO            | QUALITY & SERVICE          | MANUFACTURE OR SALE OF APPARATUS WITHOUT WRITTEN PERMISSION.   |       |  |  |