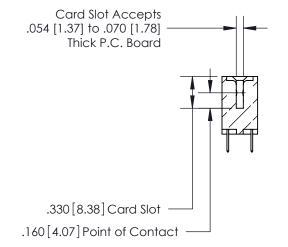

<u>Contact Dimensions:</u> 520-P.C. Tail .030x.018 (0.76x0.46) - Tail LG. = .175 (4.45) .125 (3.18) Contact Spacing x .250 (6.35) Row Spacing **-**3.810[96.77] --3.545 [90.04] 3.285 [83.44] 3.125 [79.38]

THIS IS A C.A.D. GENERATED DRAWING DO NOT MAKE MANUAL REVISIONS TO MASTER.

ORIGINAL

INSULATOR MATERIAL: THERMOPLASTIC POLYESTER, UL 94V-0 CONTACT MATERIAL; COPPER, NICKEL, TIN ALLOY CA-725

CONTACT PLATING: GOLD ON THE MATING AREA, TIN-LEAD

ON THE CONTACT TAILS, NICKEL UNDERPLATE

- .370[9.4]

846/896 SERIES HIGH TEMP CARD EDGE CONNECTOR PART NUMBER: 896-048-520-202

YOUR CONNECTION TO QUALITY & SERVICE

**EDAC INC** TORONTO, ONTARIO CANADA

THESE DRAWINGS AND SPECIFICATIONS ARE THE PROPERTY OF EDAC INC.,AND SHALL NOT BE REPRODUCED, OR COPIED OR USED AS THE BASIS FOR THE MANUFACTURE OR SALE OF APPARATUS WITHOUT WRITTEN PERMISSION.