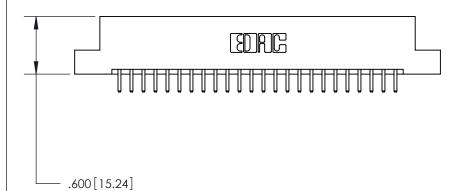

ON THE CONTACT TAILS, NICKEL UNDERPLATE

- .370[9.4]

846/896 SERIES HIGH TEMP CARD EDGE CONNECTOR PART NUMBER: 896-048-520-202

YOUR CONNECTION TO QUALITY & SERVICE

**EDAC INC** TORONTO, ONTARIO CANADA

THESE DRAWINGS AND SPECIFICATIONS ARE THE PROPERTY OF EDAC INC.,AND SHALL NOT BE REPRODUCED, OR COPIED OR USED AS THE BASIS FOR THE MANUFACTURE OR SALE OF APPARATUS WITHOUT WRITTEN PERMISSION.

| ACAD REFERENCE NO. | 846-ENG-MASTER   |
|--------------------|------------------|
| DRAWN: J.LEE       | DATE: APR. 22/09 |
| CHECKED:           | DATE:            |
| SCALE: 1:1         | SHEET 1 OF 2     |
| DRAWING NUMBER     | ISSUE            |
| 846-ENG-MASTER     | 1                |