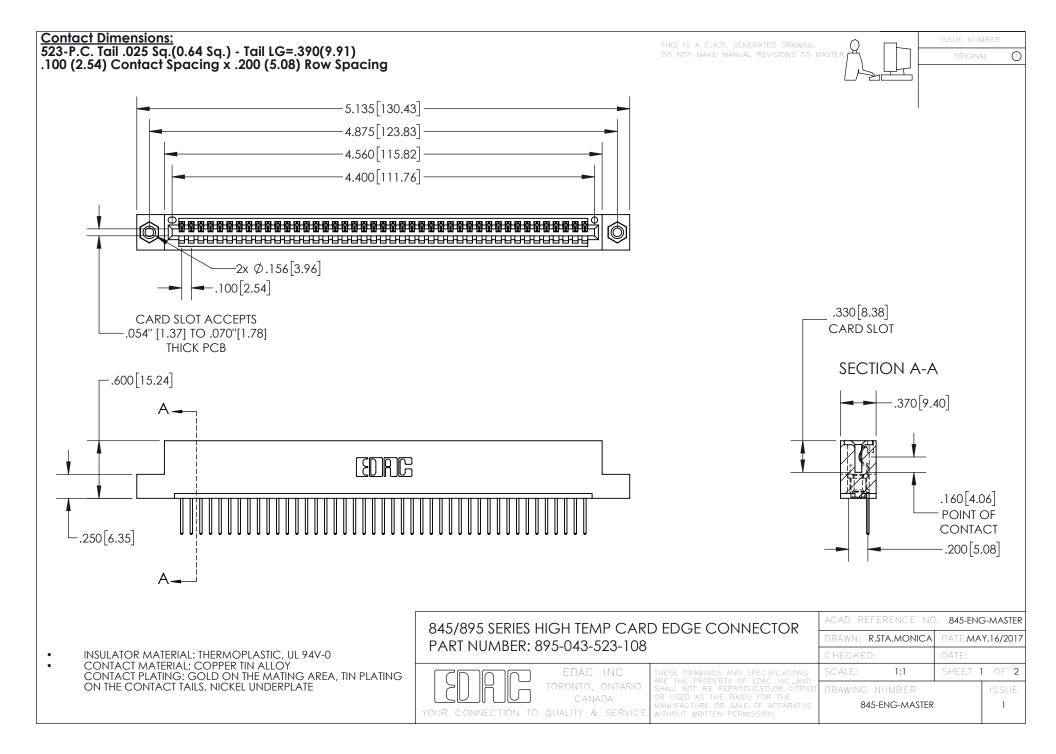

- INSULATOR MATERIAL: THERMOPLASTIC POLYESTER, UL 94V-0 DAP MATERIAL AVAILABLE UPON REQUEST
- CONTACT MATERIAL; COPPER ALLOY

CONTACT PLATING: GOLD ON THE MATING AREA, TIN PLATING ON THE CONTACT TAILS, NICKEL UNDERPLATE

## 845/895 SERIES HIGH TEMP CARD EDGE CONNECTOR CONTACT CODE 555,556,558,559,560 DIMENSIONS

YOUR CONNECTION TO QUALITY & SERVICE

|   | ACAD REFERENCE NO. 845-ENG-MASTER |                          |
|---|-----------------------------------|--------------------------|
|   | DRAWN: R.STA.MONICA               | DATE: <b>MAY.16/2017</b> |
|   | CHECKED:                          | DATE:                    |
|   | SCALE: 1:1                        | SHEET 2 OF 2             |
| D | DRAWING NUMBER                    | ISSUE                    |

845-ENG-MASTER