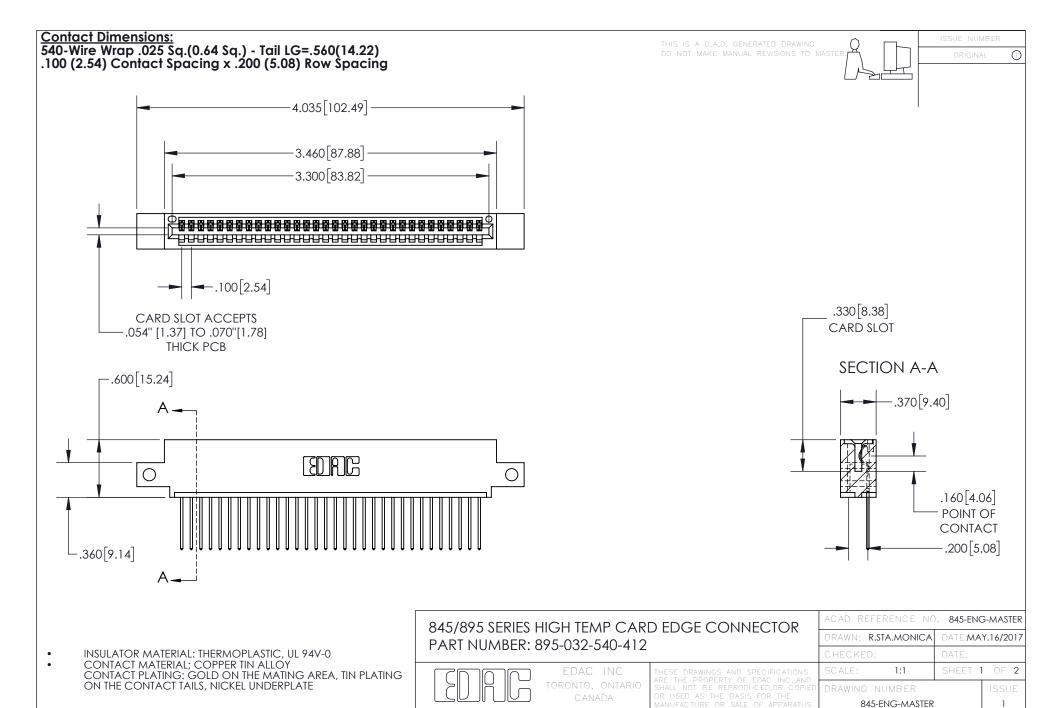

YOUR CONNECTION TO QUALITY & SERVICE

INSULATOR MATERIAL: THERMOPLASTIC POLYESTER, UL 94V-0 DAP MATERIAL AVAILABLE UPON REQUEST

**Contact Code 558** 

CONTACT MATERIAL; COPPER ALLOY CONTACT PLATING: GOLD ON THE MATING AREA, TIN PLATING ON THE CONTACT TAILS, NICKEL UNDERPLATE

## 845/895 SERIES HIGH TEMP CARD EDGE CONNECTOR CONTACT CODE 555,556,558,559,560 DIMENSIONS

YOUR CONNECTION TO QUALITY & SERVICE

Contact Code 559

|   | ACAD REFERENCE NO. 845-ENG-MASTER |                  |  |
|---|-----------------------------------|------------------|--|
|   | DRAWN: R.STA.MONICA               | DATE:MAY.16/2017 |  |
|   | CHECKED:                          | DATE:            |  |
|   | SCALE: 1:1                        | SHEET 2 OF 2     |  |
| D | DRAWING NUMBER                    | ISSUE            |  |