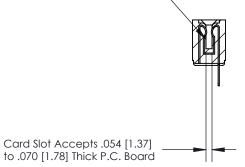

## **Contact Detail**

PC Tail .046x.014(1.17x0.36) - Tail LG=.213(5.41) .156 [3.96] Contact Spacing x .200 [5.08] Row Spacing

- 3.430[87.12] **-**3.284[83.41] — 0.343[8.71]

**SECTION A-A** 

.175 [4.45] Point of Contact (Measured from bottom of Card Slot)