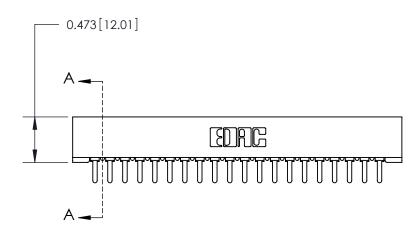

## **Contact Detail**

PC Tail .046x.014(1.17x0.36) - Tail LG=.213(5.41) .156 [3.96] Contact Spacing x .200 [5.08] Row Spacing

- 3.430[87.12] **-**3.284[83.41] — 0.343[8.71]

**SECTION A-A** 

.175 [4.45] Point of Contact (Measured from bottom of Card Slot)

**See Accompanying Page for:** 

**Contact Bend Details** 

807/857 Series High Temp Card Edge Connector Part Number: 857-020-521-101

YOUR CONNECTION TO QUALITY & SERVICE

| ACAD REFERENCE NO. 807 ENG MASTER |                  |
|-----------------------------------|------------------|
| DRAWN: J.LEE                      | DATE: AUG. 11/09 |
| CHECKED:                          | DATE:            |
| SCALE: NTS                        | SHEET 1 OF 2     |
| DRAWING NUMBER                    | ISSUE            |