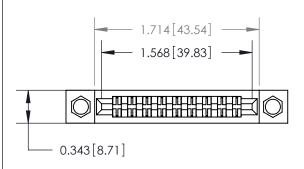

## **Mounting Option**

.156 (3.96) Dia. Mounting Holes

## **Contact Detail**

PC Tail .046x.013(1.17x0.33) - Tail LG=.213(5.41)

.156 [3.96] Contact Spacing x .200 [5.08] Row Spacing

**See Accompanying Page for:** 

**Contact Bend Details** 

**SECTION A-A** 

.095 [2.41] Point of Contact (Measured from bottom of Card Slot) Card Slot Accepts .054 [1.37] to .070 [1.78] Thick P.C. Board