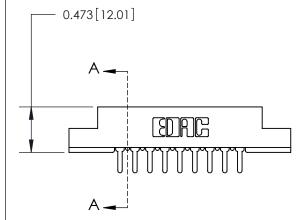

## **Contact Detail**

PC Tail .046x.013(1.17x0.33) - Tail LG=.213(5.41)

.156 [3.96] Contact Spacing x .200 [5.08] Row Spacing

**See Accompanying Page for:** 

**Contact Bend Details** 

**SECTION A-A** 

.095 [2.41] Point of Contact (Measured from bottom of Card Slot) Card Slot Accepts .054 [1.37] to .070 [1.78] Thick P.C. Board