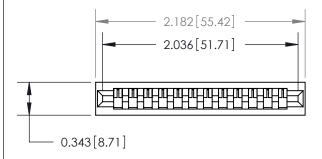

## **Contact Detail**

Wire Wrap .046x.013(1.17x0.33) - Tail LG=.520(13.21) .156 [3.96] Contact Spacing x .200 [5.08] Row Spacing

**See Accompanying Page for:** 

**Contact Bend Details** 

**SECTION A-A** 

.175 [4.45] Point of Contact (Measured from bottom of Card Slot) Card Slot Accepts .054 [1.37]

to .070 [1.78] Thick P.C. Board

| 807/857 Series High Temp Card Edge Connecto | ٥r |
|---------------------------------------------|----|
| Part Number: 857-012-547-101                |    |

YOUR CONNECTION TO QUALITY & SERVICE