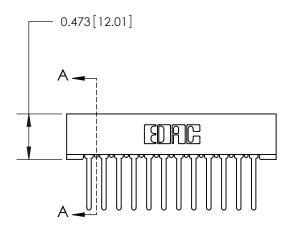

## **Contact Detail**

Wire Wrap .046x.013(1.17x0.33) - Tail LG=.520(13.21) .156 [3.96] Contact Spacing x .200 [5.08] Row Spacing

**See Accompanying Page for:** 

**Contact Bend Details** 

**SECTION A-A** 

.175 [4.45] Point of Contact (Measured from bottom of Card Slot) Card Slot Accepts .054 [1.37]