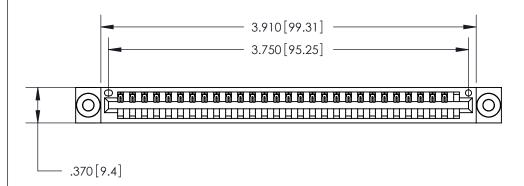

Card Slot Accepts .054 [1.37] to .070 [1.78] Thick P.C. Board

.330 [8.38] Card Slot

ISSUE NUMBER

ORIGINAL

1

.600 [15.24]

.160 [4.07] Point of Contact -846/896 SERIES HIGH TEMP CARD EDGE CONNECTOR

ACAD REFERENCE NO. 846-ENG-MASTER DRAWN: J.LEE DATE: APR. 22/09 CHECKED: DATE:

YOUR CONNECTION TO QUALITY & SERVICE

**EDAC INC** TORONTO, ONTARIO CANADA

PART NUMBER: 846-029-541-103

THESE DRAWINGS AND SPECIFICATIONS ARE THE PROPERTY OF EDAC INC.,AND SHALL NOT BE REPRODUCED, OR COPIED OR USED AS THE BASIS FOR THE MANUFACTURE OR SALE OF APPARATUS WITHOUT WRITTEN PERMISSION.