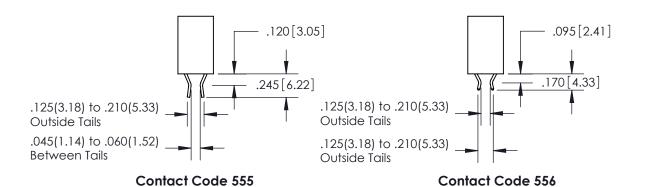

## 846/896 SERIES HIGH TEMP CARD EDGE CONNECTOR CONTACT CODE 555,556,558,559,560 DIMENSIONS

YOUR CONNECTION TO QUALITY & SERVICE

**EDAC INC** TORONTO, ONTARIO CANADA

THESE DRAWINGS AND SPECIFICATIONS ARE THE PROPERTY OF EDAC INC.,AND SHALL NOT BE REPRODUCED, OR COPIED OR USED AS THE BASIS FOR THE MANUFACTURE OR SALE OF APPARATUS WITHOUT WRITTEN PERMISSION.

Outside Tails

**Outside Tails** 

| ACAD REFERENCE NO. |       | 846-ENG-MASTER   |        |
|--------------------|-------|------------------|--------|
| DRAWN:             | J.LEE | DATE: APR. 22/09 |        |
| CHECKED:           |       | DATE:            |        |
| SCALE:             | 1:1   | SHEET            | 2 OF 2 |
| DRAWING NUMBER     |       |                  | ISSUE  |