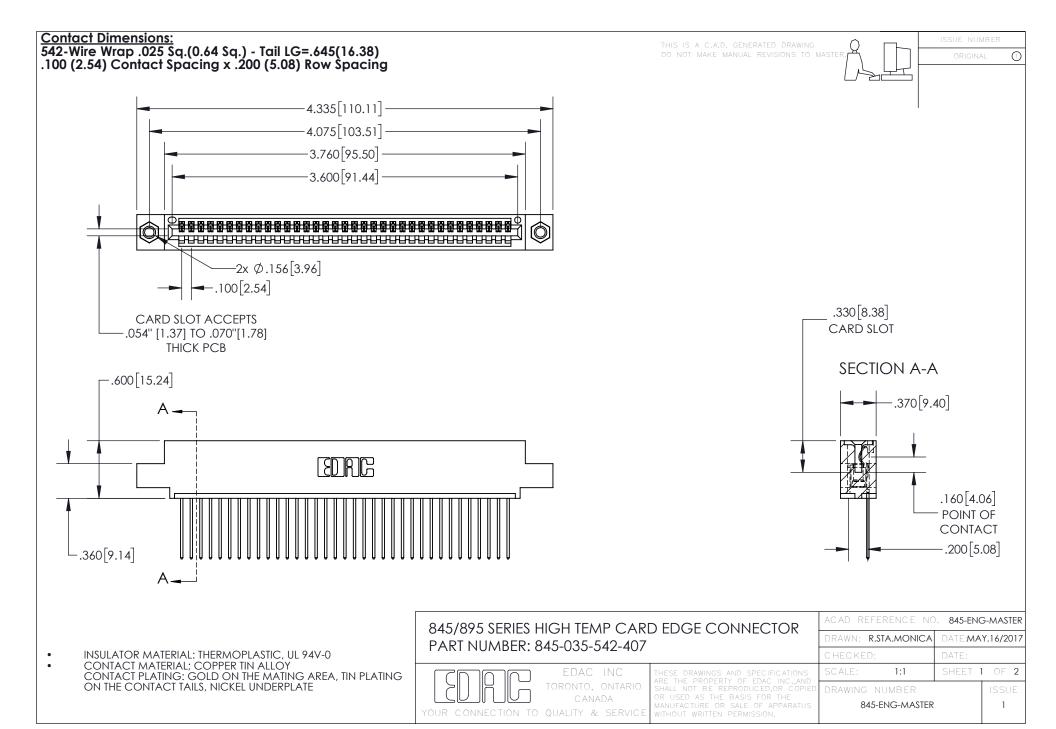

INSULATOR MATERIAL: THERMOPLASTIC POLYESTER, UL 94V-0 DAP MATERIAL AVAILABLE UPON REQUEST

**Contact Code 558** 

CONTACT MATERIAL; COPPER ALLOY CONTACT PLATING: GOLD ON THE MATING AREA, TIN PLATING ON THE CONTACT TAILS, NICKEL UNDERPLATE

## 845/895 SERIES HIGH TEMP CARD EDGE CONNECTOR CONTACT CODE 555,556,558,559,560 DIMENSIONS

YOUR CONNECTION TO QUALITY & SERVICE

Contact Code 559

|   | ACAD REFERENCE NO. 845-ENG-MASTER |                  |  |
|---|-----------------------------------|------------------|--|
|   | DRAWN: R.STA.MONICA               | DATE:MAY.16/2017 |  |
|   | CHECKED:                          | DATE:            |  |
|   | SCALE: 1:1                        | SHEET 2 OF 2     |  |
| D | DRAWING NUMBER                    | ISSUE            |  |