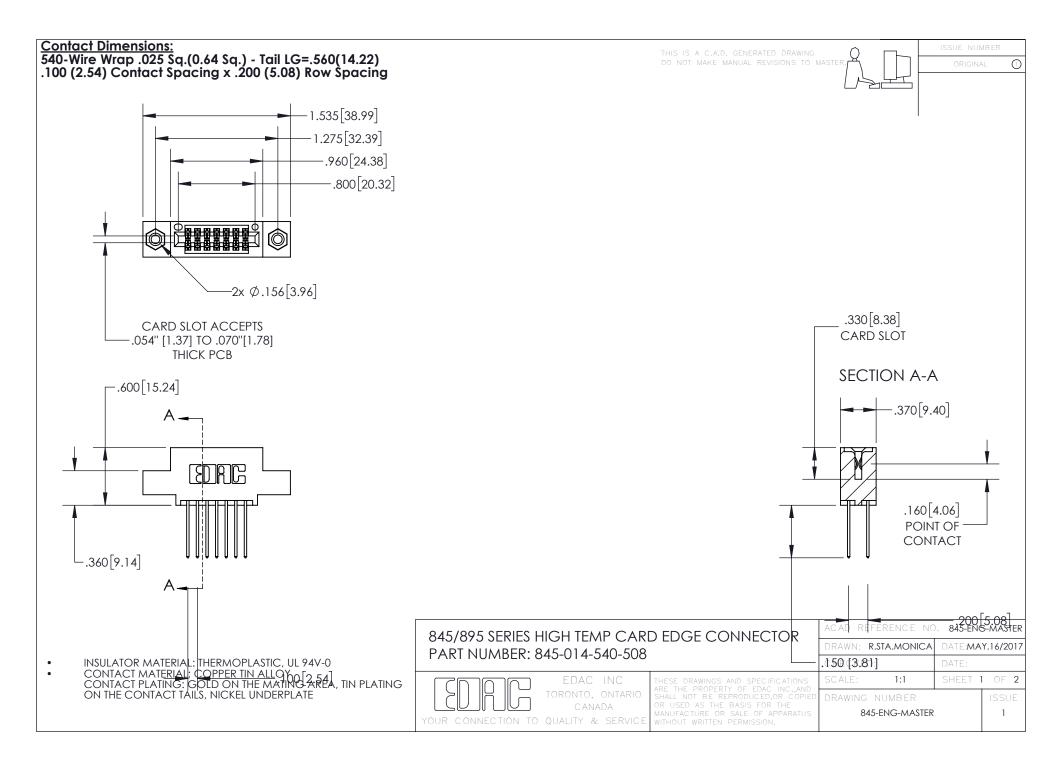

- INSULATOR MATERIAL: THERMOPLASTIC POLYESTER, UL 94V-0 DAP MATERIAL AVAILABLE UPON REQUEST
- CONTACT MATERIAL; COPPER ALLOY

CONTACT PLATING: GOLD ON THE MATING AREA, TIN PLATING ON THE CONTACT TAILS, NICKEL UNDERPLATE