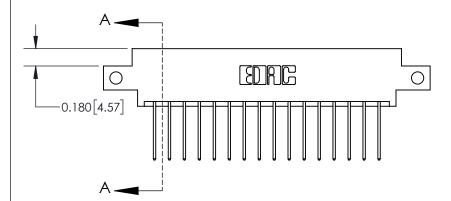

**Mounting Option** 

12-.128 (3.25) Dia. Side Mounting Holes

## **Contact Detail**

540-Wire Wrap .025 Sq.(0.64 Sq.) - Tail LG=.560(14.22) .156 [3.96] Contact Spacing x .200 [5.08] Row Spacing

> -3.402[86.41] 2.806 [71.27] -2.660 [67.56] -Card Slot Accepts .054 [1.37] to .070 [1.78] Thick P.C. Board 0.370 [9.40]