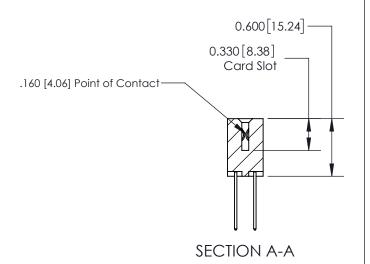

## **Contact Detail**

540-Wire Wrap .025 Sq.(0.64 Sq.) - Tail LG=.560(14.22) .156 [3.96] Contact Spacing x .200 [5.08] Row Spacing

> -3.402[86.41] 2.806 [71.27] -2.660 [67.56] -Card Slot Accepts .054 [1.37] to .070 [1.78] Thick P.C. Board 0.370 [9.40]