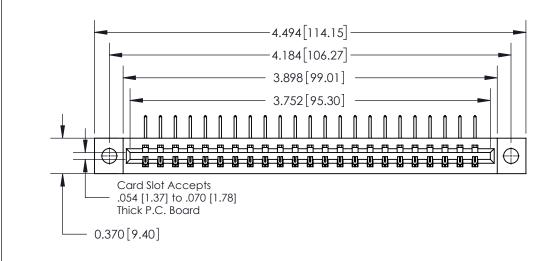

**Mounting Option** 

04-.156 (3.96) Dia. Mounting Holes

**See Accompanying Page for:** 

**Contact Bend Details** 

837/887 Series High Temp Card Edge Connector Part Number: 837-023-558-604

**EDAC INC** TORONTO, ONTARIO CANADA

THESE DRAWINGS AND SPECIFICATIONS ARE THE PROPERTY OF EDAC INC.,AND SHALL NOT BE REPRODUCED, OR COPIED OR USED AS THE BASIS FOR THE MANUFACTURE OR SALE OF APPARATUS WITHOUT WRITTEN PERMISSION.