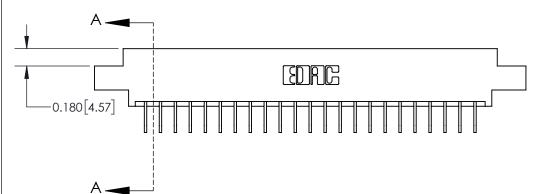

## **Contact Detail**

558-90 Degree Bend (Code 541 Contacts)

.156 [3.96] Contact Spacing x .200 [5.08] Row Spacing

THIS IS A C.A.D. GENERATED DRAWING DO NOT MAKE MANUAL REVISIONS TO MASTER.

ISSUE NUMBER

ORIGINAL

**See Accompanying Page for:** 

**Contact Bend Details** 

837/887 Series High Temp Card Edge Connector Part Number: 837-023-558-604

**EDAC INC** TORONTO, ONTARIO CANADA

THESE DRAWINGS AND SPECIFICATIONS ARE THE PROPERTY OF EDAC INC.,AND SHALL NOT BE REPRODUCED, OR COPIED OR USED AS THE BASIS FOR THE MANUFACTURE OR SALE OF APPARATUS WITHOUT WRITTEN PERMISSION.