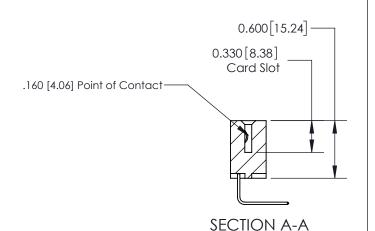

ISSUE NUMBER

ORIGINAL

1

| 837/887 Series High Temp Card Edge Connector<br>Contact Bend Detail |                                                              | ACAD REFERENCE NO. | 837 ENG MASTER   |               |
|---------------------------------------------------------------------|--------------------------------------------------------------|--------------------|------------------|---------------|
|                                                                     |                                                              | DRAWN: J.LEE       | DATE: OCT. 06/09 |               |
|                                                                     |                                                              | CHECKED:           | DATE:            |               |
| EDAC INC                                                            | ARE THE PROPERTY OF EDACING AND                              | SCALE: NTS         | SHEET            | 2 <b>OF</b> 2 |
| TORONTO, ONTARIO CANADA                                             |                                                              | DRAWING NUMBER     | •                | ISSUE         |
| YOUR CONNECTION TO QUALITY & SERVICE                                | MANUFACTURE OR SALE OF APPARATUS WITHOUT WRITTEN PERMISSION. | 837 Assembly       |                  | 1             |