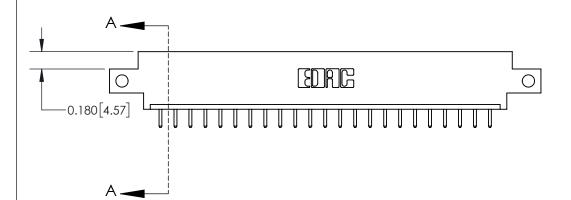

**Mounting Option** 12-.128 (3.25) Dia. Side Mounting Holes **Contact Detail** 520-P.C. Tail .030x.018(0.76x0.46) - Tail LG=.175(4.45) .156 [3.96] Contact Spacing x .200 [5.08] Row Spacing

DO NOT MAKE MANUAL REVISIONS TO MASTER.

ISSUE NUMBER

ORIGINAL

1

| 837/887 Series High Temp Card Edge Connector<br>Contact Bend Detail |                                                                                                                                    | ACAD REFERENCE NO. | 837 ENG MASTER   |               |
|---------------------------------------------------------------------|------------------------------------------------------------------------------------------------------------------------------------|--------------------|------------------|---------------|
|                                                                     |                                                                                                                                    | DRAWN: J.LEE       | DATE: OCT. 06/09 |               |
|                                                                     |                                                                                                                                    | CHECKED:           | DATE:            |               |
| EDAC INC                                                            | THESE DRAWINGS AND SPECIFICATIONS ARE THE PROPERTY OF EDAC INC.,AND SHALL NOT BE REPRODUCED,OR COPIED OR USED AS THE BASIS FOR THE | SCALE: NTS         | SHEET            | 2 <b>OF</b> 2 |
| TORONTO, ONTARIO CANADA                                             |                                                                                                                                    | DRAWING NUMBER     | •                | ISSUE         |
| YOUR CONNECTION TO QUALITY & SERVICE                                | MANUFACTURE OR SALE OF APPARATUS WITHOUT WRITTEN PERMISSION.                                                                       | 837 Assembly       |                  | 1             |