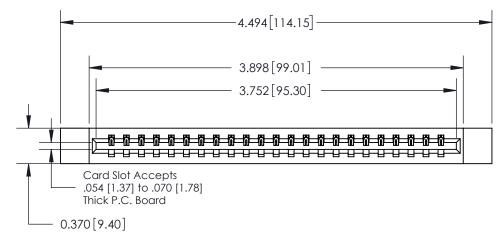

ISSUE NUMBER

ORIGINAL

THIS IS A C.A.D. GENERATED DRAWING

0.600 [15.24] 0.330[8.38] Card Slot .160 [4.06] Point of Contact **SECTION A-A** 

**See Accompanying Page for:** 

**Contact Bend Details** 

837/887 Series High Temp Card Edge Connector Part Number: 837-023-520-612

| ACAD REFERENCE NO. 837 ENG MAST |                  |  |  |
|---------------------------------|------------------|--|--|
| DRAWN: J.LEE                    | DATE: OCT. 06/09 |  |  |
| CHECKED:                        | DATE:            |  |  |
| SCALE: NTS                      | SHEET 1 OF 2     |  |  |
| DRAWING NUMBER                  | ISSUE            |  |  |
| 837 Assembly                    | 1                |  |  |