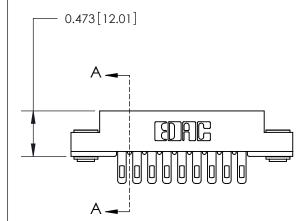

## **Contact Detail**

Wire Hole .087x.013(2.21x0.33) - Tail LG .282(7.16) .156 [3.96] Contact Spacing x .200 [5.08] Row Spacing

**See Accompanying Page for:** 

**Contact Bend Details** 

**SECTION A-A** 

.095 [2.41] Point of Contact (Measured from bottom of Card Slot) Card Slot Accepts .054 [1.37] to .070 [1.78] Thick P.C. Board