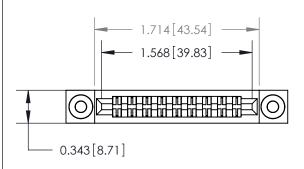

## **Mounting Option**

.116 (2.95) I.D. Floating Eyelets

## **Contact Detail**

Wire Hole .087x.013(2.21x0.33) - Tail LG .282(7.16) .156 [3.96] Contact Spacing x .200 [5.08] Row Spacing





**See Accompanying Page for:** 

**Contact Bend Details** 



**SECTION A-A** 

.095 [2.41] Point of Contact (Measured from bottom of Card Slot) Card Slot Accepts .054 [1.37] to .070 [1.78] Thick P.C. Board

| 807/857                      | Series High Temp Card Edge Connector |  |
|------------------------------|--------------------------------------|--|
| Part Number: 807-018-400-203 |                                      |  |

YOUR CONNECTION TO QUALITY & SERVICE

| ACAD REFERENCE NO | 807 ENG MASTER   |
|-------------------|------------------|
| DRAWN: J.LEE      | DATE: AUG. 11/09 |
| CHECKED:          | DATE:            |
| SCALE: NTS        | SHEET 1 OF 2     |
| DRAWING NUMBER    | ISSUE            |

807 Assembly