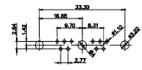

36W4 Female

25W3 Male

31.75 16,10 22 11.08 ŀ€ 2.77 6.72

13W3 Male

30.50 20.70 16.62 13.72 2.77

13W6 Male

43W2 Male

17W5 Female