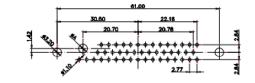

36W4 Female

25W3 Male

31.75 16,10 22 11.08 ŀ€ 2.77 6.72

13W3 Male

30.50 20.70 16.62 13.72 2.77

13W6 Male

43W2 Male

17W5 Female