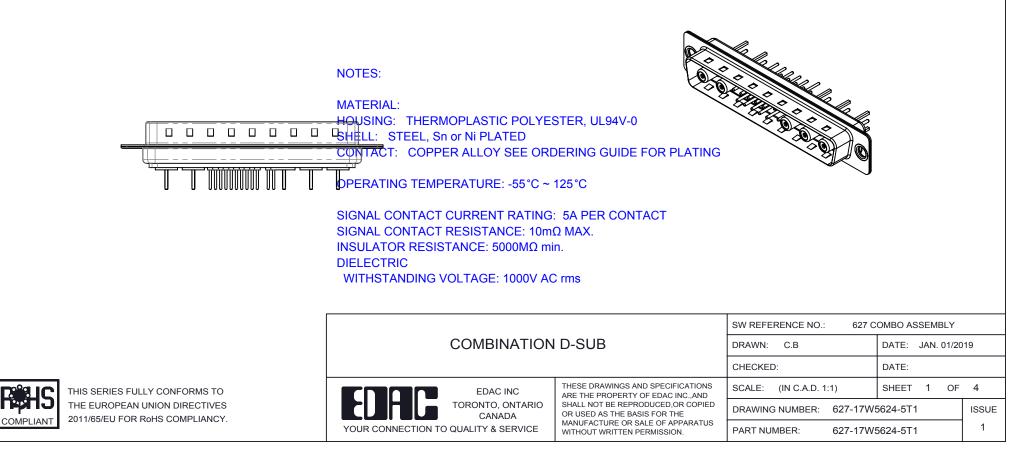

| COMBINATION D-SUB                                                              |                                                                                                                                                                                                                | SW REFERENCE NO.: 627 COMBO ASSEMBLY |                    |       |  |
|--------------------------------------------------------------------------------|----------------------------------------------------------------------------------------------------------------------------------------------------------------------------------------------------------------|--------------------------------------|--------------------|-------|--|
|                                                                                |                                                                                                                                                                                                                | DRAWN: C.B                           | DATE: JAN. 01/2019 |       |  |
|                                                                                |                                                                                                                                                                                                                | CHECKED:                             | DATE:              |       |  |
| EDAG INC<br>TORONTO, ONTARIO<br>CANADA<br>YOUR CONNECTION TO QUALITY & SERVICE | THESE DRAWINGS AND SPECIFICATIONS<br>ARE THE PROPERTY OF EDAC INC.,AND<br>SHALL NOT BE REPRODUCED,OR COPIED<br>OR USED AS THE BASIS FOR THE<br>MANUFACTURE OR SALE OF APPARATUS<br>WITHOUT WRITTEN PERMISSION. | SCALE: N.T.S                         | SHEET 3 OF         | 4     |  |
|                                                                                |                                                                                                                                                                                                                | DRAWING NUMBER: 627-17W              | /5624-5T1          | ISSUE |  |
|                                                                                |                                                                                                                                                                                                                | PART NUMBER: 627-17W                 | /5624-5T1          | 1     |  |