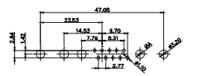

5W5 Male

5W5 Female

47.05

23.53

8W8 Male

11W1 Male/Female

17W2 Male/Female

THIS SERIES FULLY CONFORMS TO THE EUROPEAN UNION DIRECTIVES 2011/65/EU FOR RoHS COMPLIANCY. COMPLIANT