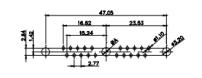

5W5 Male

5W5 Female

47.05

23.53

8W8 Male

11W1 Male/Female

17W2 Male/Female

THIS SERIES FULLY CONFORMS TO THE EUROPEAN UNION DIRECTIVES 2011/65/EU FOR RoHS COMPLIANCY. COMPLIANT