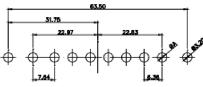

 $\overline{(1)}$ 

2W2 / 2WK2

3W3 / 3WK3

5W1 Male/Female

7W2 Male/Female

21W4 Male/Female

27W2 Male/Female

21W1 Male/Female