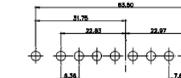

36W4 Female

25W3 Male

31.75 16,10 22 11.08 ŀ€ 2.77 6.72

13W3 Male

30.50 20.70 16.62 13.72 2.77

13W6 Male

43W2 Male

17W5 Female