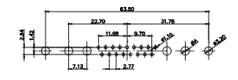

36W4 Female

25W3 Male

31.75 16,10 22 11.08 ŀ€ 2.77 6.72

13W3 Male

30.50 20.70 16.62 13.72 2.77

13W6 Male

43W2 Male

17W5 Female