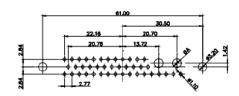

36W4 Female

25W3 Male

31.75 16,10 22 11.08 ŀ€ 2.77 6.72

13W3 Male

30.50 20.70 16.62 13.72 2.77

13W6 Male

43W2 Male

17W5 Female