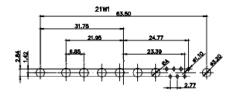

 $\overline{(1)}$ 

2W2 / 2WK2

3W3 / 3WK3

5W1 Male/Female

7W2 Male/Female

21W4 Male/Female

27W2 Male/Female

21W1 Male/Female