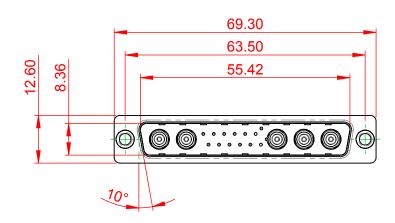

5W5 Male

5W5 Female

47.05

23.53

8W8 Male

11W1 Male/Female

17W2 Male/Female

THIS SERIES FULLY CONFORMS TO THE EUROPEAN UNION DIRECTIVES 2011/65/EU FOR RoHS COMPLIANCY. COMPLIANT

CURRENT RATING / ØA 10A / 2.2 20A / 3.3 30A / 3.7 40A / 4.2

8W8 Female

THIS IS A C.A.D. GENERATED DRAWING TOLERANCE UNLESS OTHERWISE SPECIFIED DO NOT MAKE MANUAL REVISIONS TO MASTER. .X ±0.25

25W3 Female

36W4 Female

25W3 Male

31.75 16,10 22 11.08 ŀ€ 2.77 6.72

13W3 Male

30.50 20.70 16.62 13.72 2.77

13W6 Male

43W2 Male

17W5 Female