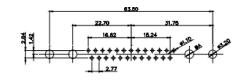

36W4 Female

25W3 Male

31.75 16,10 22 11.08 ŀ€ 2.77 6.72

13W3 Male

30.50 20.70 16.62 13.72 2.77

13W6 Male

43W2 Male

17W5 Female