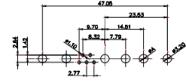

5W5 Male

5W5 Female

47.05

23.53

8W8 Male

11W1 Male/Female

17W2 Male/Female

THIS SERIES FULLY CONFORMS TO THE EUROPEAN UNION DIRECTIVES 2011/65/EU FOR RoHS COMPLIANCY. COMPLIANT