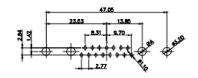

5W5 Male

5W5 Female

47.05

23.53

8W8 Male

11W1 Male/Female

17W2 Male/Female

THIS SERIES FULLY CONFORMS TO THE EUROPEAN UNION DIRECTIVES 2011/65/EU FOR RoHS COMPLIANCY. COMPLIANT