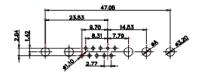

5W5 Male

5W5 Female

47.05

23.53

8W8 Male

11W1 Male/Female

17W2 Male/Female

THIS SERIES FULLY CONFORMS TO THE EUROPEAN UNION DIRECTIVES 2011/65/EU FOR RoHS COMPLIANCY. COMPLIANT