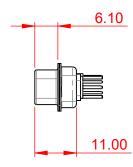

CURRENT RATING / ØA 10A / 2.2 20A / 3.3 30A / 3.7 40A / 4.2

8W8 Female

THIS IS A C.A.D. GENERATED DRAWING TOLERANCE UNLESS OTHERWISE SPECIFIED DO NOT MAKE MANUAL REVISIONS TO MASTER. .X ±0.25

25W3 Female