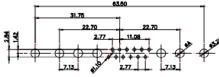

36W4 Female

25W3 Male

31.75 16,10 22 11.08 ŀ€ 2.77 6.72

13W3 Male

30.50 20.70 16.62 13.72 2.77

13W6 Male

43W2 Male

17W5 Female

.XX ±0.13 .XXX ±0.05

9W4 Female

13W3 Female

43W2 Female

47W1 Female

17W5 Male

COMPLIANT

|                                                                                                   |                                                                                |                                                                                                                                                                                                                | SW REFERENCE NO.: 627 COMBO ASSEMBLY |            |       |
|---------------------------------------------------------------------------------------------------|--------------------------------------------------------------------------------|----------------------------------------------------------------------------------------------------------------------------------------------------------------------------------------------------------------|--------------------------------------|------------|-------|
|                                                                                                   | COMBINATION                                                                    | DRAWN: C.B                                                                                                                                                                                                     | DATE: JAN. 01/20                     | 19         |       |
|                                                                                                   |                                                                                |                                                                                                                                                                                                                | CHECKED:                             | DATE:      |       |
| THIS SERIES FULLY CONFORMS TO<br>THE EUROPEAN UNION DIRECTIVES<br>2011/65/EU FOR RoHS COMPLIANCY. | EDAC INC<br>TORONTO, ONTARIO<br>CANADA<br>YOUR CONNECTION TO QUALITY & SERVICE | THESE DRAWINGS AND SPECIFICATIONS<br>ARE THE PROPERTY OF EDAC INC.,AND<br>SHALL NOT BE REPRODUCED,OR COPIED<br>OR USED AS THE BASIS FOR THE<br>MANUFACTURE OR SALE OF APPARATUS<br>WITHOUT WRITTEN PERMISSION. | SCALE: N.T.S                         | SHEET 4 OF | 4     |
|                                                                                                   |                                                                                |                                                                                                                                                                                                                | DRAWING NUMBER: 627-17W5624-5T1      |            | ISSUE |
|                                                                                                   |                                                                                |                                                                                                                                                                                                                | PART NUMBER: 627-17W                 | 5624-5T1   | 1     |