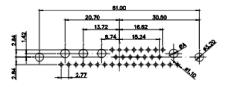

36W4 Female

25W3 Male

31.75 16,10 22 11.08 ŀ€ 2.77 6.72

13W3 Male

30.50 20.70 16.62 13.72 2.77

13W6 Male

43W2 Male

17W5 Female