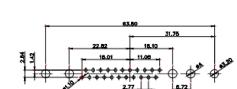

36W4 Female

25W3 Male

31.75 16,10 22 11.08 ŀ€ 2.77 6.72

13W3 Male

30.50 20.70 16.62 13.72 2.77

13W6 Male

43W2 Male

17W5 Female