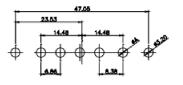

5W5 Male

5W5 Female

47.05

23.53

8W8 Male

11W1 Male/Female

17W2 Male/Female

THIS SERIES FULLY CONFORMS TO THE EUROPEAN UNION DIRECTIVES 2011/65/EU FOR RoHS COMPLIANCY. COMPLIANT