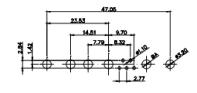

5W5 Male

5W5 Female

47.05

23.53

8W8 Male

11W1 Male/Female

17W2 Male/Female

THIS SERIES FULLY CONFORMS TO THE EUROPEAN UNION DIRECTIVES 2011/65/EU FOR RoHS COMPLIANCY. COMPLIANT