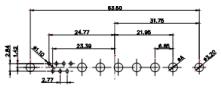

 $\overline{(1)}$ 

2W2 / 2WK2

3W3 / 3WK3

5W1 Male/Female

7W2 Male/Female

21W4 Male/Female

27W2 Male/Female

21W1 Male/Female