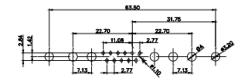

5W5 Male

5W5 Female

47.05

23.53

8W8 Male

11W1 Male/Female

17W2 Male/Female

THIS SERIES FULLY CONFORMS TO THE EUROPEAN UNION DIRECTIVES 2011/65/EU FOR RoHS COMPLIANCY. COMPLIANT

CURRENT RATING / ØA 10A / 2.2 20A / 3.3 30A / 3.7 40A / 4.2

8W8 Female

THIS IS A C.A.D. GENERATED DRAWING TOLERANCE UNLESS OTHERWISE SPECIFIED DO NOT MAKE MANUAL REVISIONS TO MASTER. .X ±0.25

25W3 Female