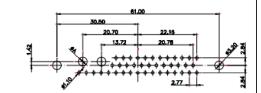

36W4 Female

25W3 Male

31.75 16,10 22 11.08 ŀ€ 2.77 6.72

13W3 Male

30.50 20.70 16.62 13.72 2.77

13W6 Male

43W2 Male

17W5 Female