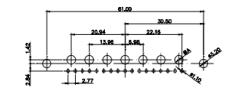

5W5 Male

5W5 Female

47.05

23.53

8W8 Male

11W1 Male/Female

17W2 Male/Female

THIS SERIES FULLY CONFORMS TO THE EUROPEAN UNION DIRECTIVES 2011/65/EU FOR RoHS COMPLIANCY. COMPLIANT