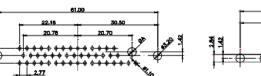

36W4 Female

25W3 Male

31.75 16,10 22 11.08 ŀ€ 2.77 6.72

13W3 Male

30.50 20.70 16.62 13.72 2.77

13W6 Male

43W2 Male

17W5 Female

.XX ±0.13 .XXX ±0.05

9W4 Female

13W3 Female

43W2 Female

47W1 Female

17W5 Male

COMPLIANT

|                                                                                                   |                                                                                |                                                                                                                                                                                                                | SW REFERENCE NO.: 627 COMBO ASSEMBLY |            |       |
|---------------------------------------------------------------------------------------------------|--------------------------------------------------------------------------------|----------------------------------------------------------------------------------------------------------------------------------------------------------------------------------------------------------------|--------------------------------------|------------|-------|
|                                                                                                   | COMBINATION                                                                    | DRAWN: C.B                                                                                                                                                                                                     | DATE: JAN. 01/20                     | 19         |       |
|                                                                                                   |                                                                                |                                                                                                                                                                                                                | CHECKED:                             | DATE:      |       |
| THIS SERIES FULLY CONFORMS TO<br>THE EUROPEAN UNION DIRECTIVES<br>2011/65/EU FOR RoHS COMPLIANCY. | EDAC INC<br>TORONTO, ONTARIO<br>CANADA<br>YOUR CONNECTION TO QUALITY & SERVICE | THESE DRAWINGS AND SPECIFICATIONS<br>ARE THE PROPERTY OF EDAC INC.,AND<br>SHALL NOT BE REPRODUCED,OR COPIED<br>OR USED AS THE BASIS FOR THE<br>MANUFACTURE OR SALE OF APPARATUS<br>WITHOUT WRITTEN PERMISSION. | SCALE: N.T.S                         | SHEET 4 OF | 4     |
|                                                                                                   |                                                                                |                                                                                                                                                                                                                | DRAWING NUMBER: 627-17W5624-5T1      |            | ISSUE |
|                                                                                                   |                                                                                |                                                                                                                                                                                                                | PART NUMBER: 627-17W                 | 5624-5T1   | 1     |