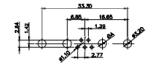

5W5 Male

5W5 Female

47.05

23.53

8W8 Male

11W1 Male/Female

17W2 Male/Female

THIS SERIES FULLY CONFORMS TO THE EUROPEAN UNION DIRECTIVES 2011/65/EU FOR RoHS COMPLIANCY. COMPLIANT