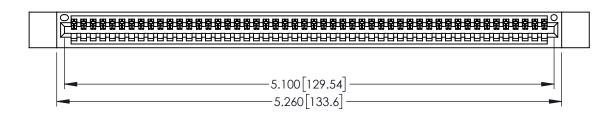

<u>Contact Dimensions:</u>
525-P.C. Tail .018 Sq.(0.46 Sq.) - Tail LG=.150(3.81)
.100 (2.54) Contact Spacing x .200 (5.08) Row Spacing

1

INSULATOR MATERIAL: THERMOPLASTIC PBT BLACK, UL 94V-0

CONTACT MATERIAL; COPPER TIN ALLOY CONTACT PLATING: GOLD ON THE MATING AREA, TIN PLATING ON THE CONTACT TAILS, NICKEL UNDERPLATE

345/395 SERIES CARD EDGE CONNECTOR PART NUMBER: 395-050-525-612

YOUR CONNECTION TO QUALITY & SERVICE

| ACAD REFERENCE NO. 345-ENG-MASTER   |         |           |  |
|-------------------------------------|---------|-----------|--|
| DRAWN: R.STA.MONICA DATE MAY.16/201 |         | Y.16/2017 |  |
| CHECKED:                            | DATE:   |           |  |
| SCALE: 1:1                          | SHEET 1 | OF 2      |  |
| DRAWING NUMBER                      |         | ISSUE     |  |
| 345-ENG-MASTER                      |         | 1         |  |