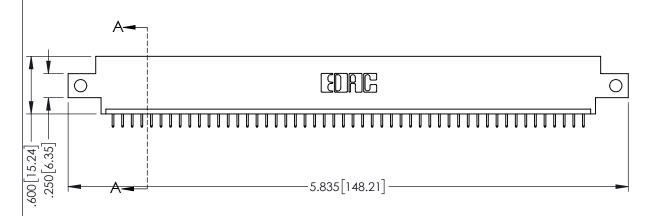

<u>Contact Dimensions:</u>
525-P.C. Tail .018 Sq.(0.46 Sq.) - Tail LG=.150(3.81)
.100 (2.54) Contact Spacing x .200 (5.08) Row Spacing

1

INSULATOR MATERIAL: THERMOPLASTIC PBT BLACK, UL 94V-0

CONTACT MATERIAL; COPPER TIN ALLOY CONTACT PLATING: GOLD ON THE MATING AREA, TIN PLATING ON THE CONTACT TAILS, NICKEL UNDERPLATE

345/395 SERIES CARD EDGE CONNECTOR PART NUMBER: 395-050-525-612

YOUR CONNECTION TO QUALITY & SERVICE

| ACAD REFERENCE NO. 345-ENG-MASTER   |         |           |  |
|-------------------------------------|---------|-----------|--|
| DRAWN: R.STA.MONICA DATE MAY.16/201 |         | Y.16/2017 |  |
| CHECKED:                            | DATE:   |           |  |
| SCALE: 1:1                          | SHEET 1 | OF 2      |  |
| DRAWING NUMBER                      |         | ISSUE     |  |
| 345-ENG-MASTER                      |         | 1         |  |