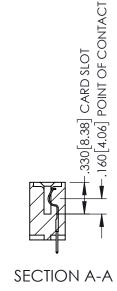

<u>Contact Dimensions:</u>
525-P.C. Tail .018 Sq.(0.46 Sq.) - Tail LG=.150(3.81)
.100 (2.54) Contact Spacing x .200 (5.08) Row Spacing

1

INSULATOR MATERIAL: THERMOPLASTIC PBT BLACK, UL 94V-0

CONTACT MATERIAL; COPPER TIN ALLOY CONTACT PLATING: GOLD ON THE MATING AREA, TIN PLATING ON THE CONTACT TAILS, NICKEL UNDERPLATE

345/395 SERIES CARD EDGE CONNECTOR PART NUMBER: 395-050-525-612

YOUR CONNECTION TO QUALITY & SERVICE

| ACAD REFERENCE NO. 345-ENG-MASTER   |         |           |  |
|-------------------------------------|---------|-----------|--|
| DRAWN: R.STA.MONICA DATE MAY.16/201 |         | Y.16/2017 |  |
| CHECKED:                            | DATE:   |           |  |
| SCALE: 1:1                          | SHEET 1 | OF 2      |  |
| DRAWING NUMBER                      |         | ISSUE     |  |
| 345-ENG-MASTER                      |         | 1         |  |