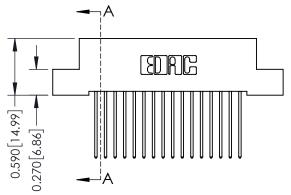

THIS IS A C.A.D. GENERATED DRAWING DO NOT MAKE MANUAL REVISIONS TO MASTER. ISSUE NUMBER

ORIGINAL

1

| 342 / 392 Series Card Edge Connector<br>Contact Bend Detail |                                                                                                                                                                                                  | ACAD REFERENCE NO. 342 ENG MASTER |             |                  |        |  |
|-------------------------------------------------------------|--------------------------------------------------------------------------------------------------------------------------------------------------------------------------------------------------|-----------------------------------|-------------|------------------|--------|--|
|                                                             |                                                                                                                                                                                                  | DRAWN:                            | J.LEE       | DATE: OCT. 06/09 |        |  |
|                                                             |                                                                                                                                                                                                  | CHECKED:                          |             | DATE:            |        |  |
| TORONTO, ONTARIO                                            | THESE DRAWINGS AND SPECIFICATIONS ARE THE PROPERTY OF EDAC INC.,AND SHALL NOT BE REPRODUCED, OR COPIED OR USED AS THE BASIS FOR THE MANUFACTURE OR SALE OF APPARATUS WITHOUT WRITTEN PERMISSION. | SCALE:                            | NTS         | SHEET :          | 2 OF 3 |  |
|                                                             |                                                                                                                                                                                                  | DRAWING                           | NUMBER      |                  | ISSUE  |  |
| YOUR CONNECTION TO QUALITY & SERVICE                        |                                                                                                                                                                                                  | 3                                 | 42 Assembly |                  | 1      |  |