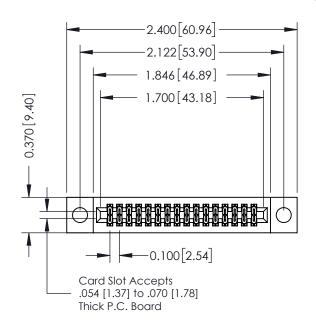

## **See Accompanying Pages for:**

- **Contact Bend Details**
- **Mounting Options**

| 342 / 392 Card Edge Connector<br>Part Number: 392-032-542-204 |                                                                                                                                                                                                 | ACAD REFERENCE NO. 342 ENG MASTER |             |         |           |  |
|---------------------------------------------------------------|-------------------------------------------------------------------------------------------------------------------------------------------------------------------------------------------------|-----------------------------------|-------------|---------|-----------|--|
|                                                               |                                                                                                                                                                                                 | DRAWN:                            | J.LEE       | DATE: O | CT. 06/09 |  |
|                                                               |                                                                                                                                                                                                 | CHECKED:                          |             | DATE:   |           |  |
| TORONTO, ONTARIO CANADA                                       | THESE DRAWINGS AND SPECIFICATIONS ARE THE PROPERTY OF EDAC INC.,AND SHALL NOT BE REPRODUCED,OR COPIED OR USED AS THE BASIS FOR THE MANUFACTURE OR SALE OF APPARATUS WITHOUT WRITTEN PERMISSION. | SCALE:                            | NTS         | SHEET   | 1 OF 3    |  |
|                                                               |                                                                                                                                                                                                 | DRAWING                           | NUMBER      |         | ISSUE     |  |
|                                                               |                                                                                                                                                                                                 | 3                                 | 42 Assembly |         | 1         |  |