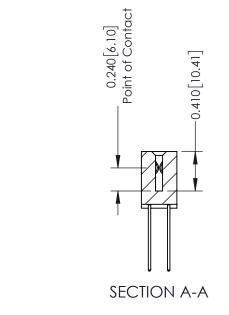

## **Contact Detail**

542-Wire Wrap .025 Sq.(0.64 Sq.) - Tail LG=.655(16.64) .100 [2.54] Contact Spacing x .200 [5.08] Row Spacing

THIS IS A C.A.D. GENERATED DRAWING DO NOT MAKE MANUAL REVISIONS TO MASTER. ISSUE NUMBER

ORIGINAL

1

| 342 / 392 Series Card Edge Connector<br>Contact Bend Detail |                                                                                                                                                                                                  | ACAD REFERENCE NO. 342 ENG MASTER |             |                  |        |  |
|-------------------------------------------------------------|--------------------------------------------------------------------------------------------------------------------------------------------------------------------------------------------------|-----------------------------------|-------------|------------------|--------|--|
|                                                             |                                                                                                                                                                                                  | DRAWN:                            | J.LEE       | DATE: OCT. 06/09 |        |  |
|                                                             |                                                                                                                                                                                                  | CHECKED:                          |             | DATE:            |        |  |
| TORONTO, ONTARIO                                            | THESE DRAWINGS AND SPECIFICATIONS ARE THE PROPERTY OF EDAC INC.,AND SHALL NOT BE REPRODUCED, OR COPIED OR USED AS THE BASIS FOR THE MANUFACTURE OR SALE OF APPARATUS WITHOUT WRITTEN PERMISSION. | SCALE:                            | NTS         | SHEET :          | 2 OF 3 |  |
|                                                             |                                                                                                                                                                                                  | DRAWING                           | NUMBER      |                  | ISSUE  |  |
| YOUR CONNECTION TO QUALITY & SERVICE                        |                                                                                                                                                                                                  | 3                                 | 42 Assembly |                  | 1      |  |