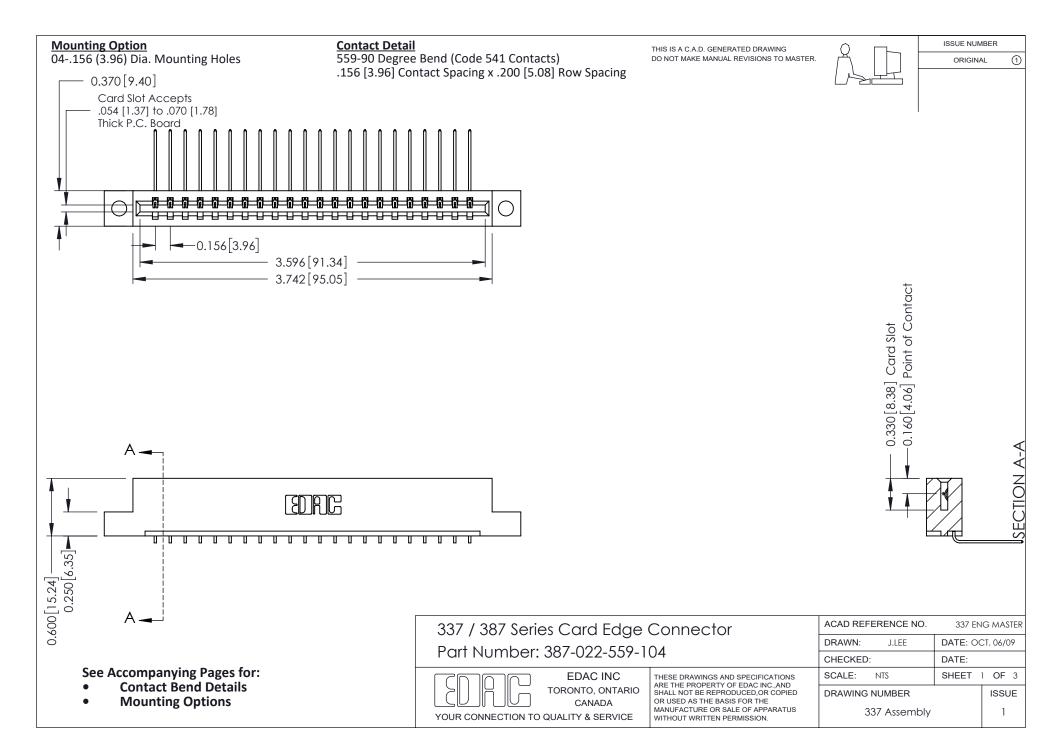

ISSUE NUMBER

ORIGINAL

1

| 337 / 387 Series Card Edge Connector<br>Contact Bend Detail           |                                                                                                                                                                                                  | ACAD REFERENCE NO. 337 E |                  | G MASTER      |
|-----------------------------------------------------------------------|--------------------------------------------------------------------------------------------------------------------------------------------------------------------------------------------------|--------------------------|------------------|---------------|
|                                                                       |                                                                                                                                                                                                  | DRAWN: J.LEE             | DATE: OCT. 06/09 |               |
|                                                                       |                                                                                                                                                                                                  | CHECKED: DATE:           |                  |               |
| EDAC INC TORONTO, ONTARIO CANADA YOUR CONNECTION TO QUALITY & SERVICE | THESE DRAWINGS AND SPECIFICATIONS ARE THE PROPERTY OF EDAC INC.,AND SHALL NOT BE REPRODUCED, OR COPIED OR USED AS THE BASIS FOR THE MANUFACTURE OR SALE OF APPARATUS WITHOUT WRITTEN PERMISSION. | SCALE: NTS               | SHEET            | 2 <b>OF</b> 3 |
|                                                                       |                                                                                                                                                                                                  | DRAWING NUMBER           |                  | ISSUE         |
|                                                                       |                                                                                                                                                                                                  | 337 Assembly             |                  | 1             |