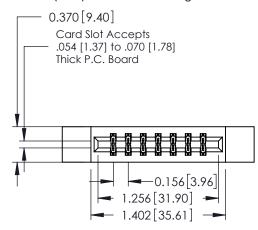

ORIGINAL

**See Accompanying Pages for:** 

- **Contact Bend Details**
- **Mounting Options**

337 / 387 Series Card Edge Connector Part Number: 387-014-560-212

**EDAC INC** TORONTO, ONTARIO CANADA

THESE DRAWINGS AND SPECIFICATIONS ARE THE PROPERTY OF EDAC INC., AND SHALL NOT BE REPRODUCED, OR COPIED OR USED AS THE BASIS FOR THE MANUFACTURE OR SALE OF APPARATUS WITHOUT WRITTEN PERMISSION.

| ACAD REFERENCE NO. | 337 ENG MASTER   |  |  |
|--------------------|------------------|--|--|
| DRAWN: J.LEE       | DATE: OCT. 06/09 |  |  |
| CHECKED:           | DATE:            |  |  |
| SCALE: NTS         | SHEET 1 OF 3     |  |  |
| DRAWING NUMBER     | ISSUE            |  |  |
| 337 Assembly       | 1                |  |  |