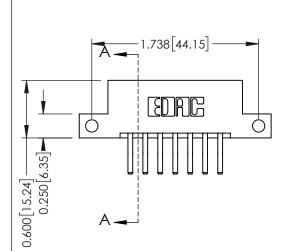

## **Mounting Option**

12-.128 (3.25) Dia. Side Mounting Holes

ORIGINAL

**See Accompanying Pages for:** 

- **Contact Bend Details**
- **Mounting Options**

337 / 387 Series Card Edge Connector Part Number: 387-014-560-212

**EDAC INC** TORONTO, ONTARIO CANADA

THESE DRAWINGS AND SPECIFICATIONS ARE THE PROPERTY OF EDAC INC., AND SHALL NOT BE REPRODUCED, OR COPIED OR USED AS THE BASIS FOR THE MANUFACTURE OR SALE OF APPARATUS WITHOUT WRITTEN PERMISSION.

| ACAD REFERENCE NO. | 337 ENG MASTER   |  |  |
|--------------------|------------------|--|--|
| DRAWN: J.LEE       | DATE: OCT. 06/09 |  |  |
| CHECKED:           | DATE:            |  |  |
| SCALE: NTS         | SHEET 1 OF 3     |  |  |
| DRAWING NUMBER     | ISSUE            |  |  |
| 337 Assembly       | 1                |  |  |