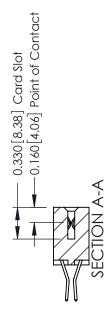

## **Contact Detail**

560-Extender Board Bend (Code 523 Contacts) .156 [3.96] Contact Spacing x .200 [5.08] Row Spacing THIS IS A C.A.D. GENERATED DRAWING DO NOT MAKE MANUAL REVISIONS TO MASTER.

ISSUE NUMBER

33/ Assembly

ISSUE NUMBER

ORIGINAL

1

| 337 / 387 Series Card Edge                                            | ACAD REFERENCE NO.                                                                                                                                                                               | 337 ENG MASTER |                  |               |
|-----------------------------------------------------------------------|--------------------------------------------------------------------------------------------------------------------------------------------------------------------------------------------------|----------------|------------------|---------------|
| Contact Bend Detail                                                   |                                                                                                                                                                                                  | DRAWN: J.LEE   | DATE: OCT. 06/09 |               |
|                                                                       |                                                                                                                                                                                                  | CHECKED:       | DATE:            |               |
| EDAC INC TORONTO, ONTARIO CANADA YOUR CONNECTION TO QUALITY & SERVICE | THESE DRAWINGS AND SPECIFICATIONS ARE THE PROPERTY OF EDAC INC.,AND SHALL NOT BE REPRODUCED, OR COPIED OR USED AS THE BASIS FOR THE MANUFACTURE OR SALE OF APPARATUS WITHOUT WRITTEN PERMISSION. | SCALE: NTS     | SHEET            | 2 <b>OF</b> 3 |
|                                                                       |                                                                                                                                                                                                  | DRAWING NUMBER |                  | ISSUE         |
|                                                                       |                                                                                                                                                                                                  | 337 Assembly   |                  | 1             |