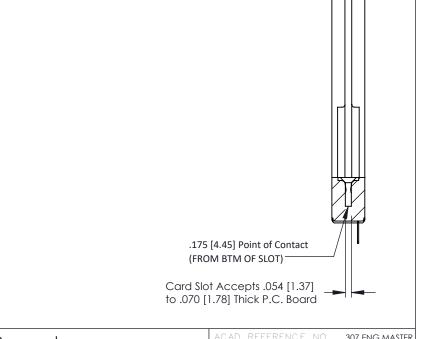

ISSUE NUMBER

ORIGINAL

SECTION A-A

**See Accompanying Pages for:** 

- Contact Bend Details
- Mounting Options

|  | 307 / 357 Card Edge Connector<br>Part Number: 357-010-521-168 |                                                                                                                                                                                                 | ACAD REFERENCE NO. 307 ENG MASTER |             |          |          |
|--|---------------------------------------------------------------|-------------------------------------------------------------------------------------------------------------------------------------------------------------------------------------------------|-----------------------------------|-------------|----------|----------|
|  |                                                               |                                                                                                                                                                                                 | DRAWN:                            | J.LEE       | DATE: AU | G. 11/09 |
|  |                                                               |                                                                                                                                                                                                 | CHECKED                           | ):          | DATE:    |          |
|  | TORONTO, ONTARIO CANADA                                       | THESE DRAWINGS AND SPECIFICATIONS ARE THE PROPERTY OF EDAC INC.,AND SHALL NOT BE REPRODUCED,OR COPIED OR USED AS THE BASIS FOR THE MANUFACTURE OR SALE OF APPARATUS WITHOUT WRITTEN PERMISSION. | SCALE:                            | NTS         | SHEET    | 1 OF 3   |
|  |                                                               |                                                                                                                                                                                                 | DRAWING                           | NUMBER      |          | ISSUE    |
|  |                                                               |                                                                                                                                                                                                 | 3                                 | 07 Assembly |          | 1        |