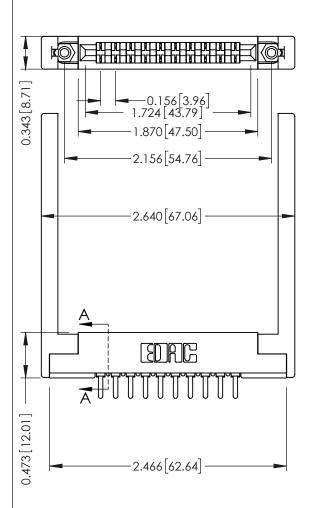

Mounting Option
.344 (8.74) Offset Card Guides

**Contact Detail** 

PC Tail .046x.014(1.17x0.36) - Tail LG=.213(5.41) .156 [3.96] Contact Spacing x .200 [5.08] Row Spacing THIS IS A C.A.D. GENERATED DRAWING DO NOT MAKE MANUAL REVISIONS TO MAS

ISSUE NUMBER

ORIGINAL

SECTION A-A

**See Accompanying Pages for:** 

- Contact Bend Details
- Mounting Options

|  | 307 / 357 Card Edge Connector<br>Part Number: 357-010-521-168 |                                                                                                                                                                                                 | ACAD REFERENCE NO. 307 ENG MASTER |             |          |          |
|--|---------------------------------------------------------------|-------------------------------------------------------------------------------------------------------------------------------------------------------------------------------------------------|-----------------------------------|-------------|----------|----------|
|  |                                                               |                                                                                                                                                                                                 | DRAWN:                            | J.LEE       | DATE: AU | G. 11/09 |
|  |                                                               |                                                                                                                                                                                                 | CHECKED                           | ):          | DATE:    |          |
|  | TORONTO, ONTARIO CANADA                                       | THESE DRAWINGS AND SPECIFICATIONS ARE THE PROPERTY OF EDAC INC.,AND SHALL NOT BE REPRODUCED,OR COPIED OR USED AS THE BASIS FOR THE MANUFACTURE OR SALE OF APPARATUS WITHOUT WRITTEN PERMISSION. | SCALE:                            | NTS         | SHEET    | 1 OF 3   |
|  |                                                               |                                                                                                                                                                                                 | DRAWING                           | NUMBER      |          | ISSUE    |
|  |                                                               |                                                                                                                                                                                                 | 3                                 | 07 Assembly |          | 1        |