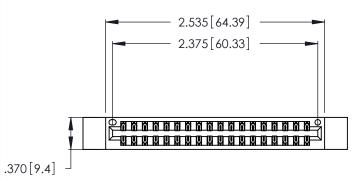

Contact Dimensions: 526-P.C. Tail .018 Sq. (0.46 Sq.) - Tail LG. =.350 (8.89) .125 (3.18) Contact Spacing x .250 (6.35) Row Spacing

- INSULATOR MATERIAL: THERMOPLASTIC POLYESTER, UL 94V-0 CONTACT MATERIAL; COPPER, NICKEL, TIN ALLOY CA-725
- CONTACT PLATING: GOLD ON THE MATING AREA, TIN-LEAD ON THE CONTACT TAILS, NICKEL UNDERPLATE

THIS IS A C.A.D. GENERATED DRAWING DO NOT MAKE MANUAL REVISIONS TO MASTER.

| 346/396 SERIES CARD EDGE CONNECTOR |
|------------------------------------|
| PART NUMBER: 346-036-526-812       |

**EDAC INC** TORONTO, ONTARIO CANADA