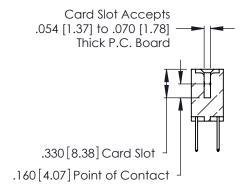

**Contact Code 560** 

INSULATOR MATERIAL: THERMOPLASTIC POLYESTER, UL 94V-0 CONTACT MATERIAL; COPPER, NICKEL, TIN ALLOY CA-725 CONTACT PLATING: GOLD ON THE MATING AREA, TIN-LEAD

ON THE CONTACT TAILS, NICKEL UNDERPLATE

346/396 SERIES CARD EDGE CONNECTOR CONTACT CODE 555,556,558,559,560 DIMENSIONS

YOUR CONNECTION TO QUALITY & SERVICE

**EDAC INC** TORONTO, ONTARIO CANADA

THESE DRAWINGS AND SPECIFICATIONS ARE THE PROPERTY OF EDAC INC.,AND SHALL NOT BE REPRODUCED, OR COPIED OR USED AS THE BASIS FOR THE MANUFACTURE OR SALE OF APPARATUS WITHOUT WRITTEN PERMISSION.