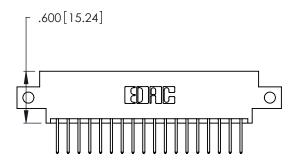

THIS IS A C.A.D. GENERATED DRAWING DO NOT MAKE MANUAL REVISIONS TO MASTER.

| 346/396 SERIES CARD EDGE CONNECTOR |
|------------------------------------|
| PART NUMBER: 346-036-526-812       |

**EDAC INC** TORONTO, ONTARIO CANADA

THESE DRAWINGS AND SPECIFICATIONS ARE THE PROPERTY OF EDAC INC.,AND SHALL NOT BE REPRODUCED, OR COPIED OR USED AS THE BASIS FOR THE MANUFACTURE OR SALE OF APPARATUS WITHOUT WRITTEN PERMISSION.

| ACAD REFERENCE NO. |             | 346-ENG-MASTER |           |
|--------------------|-------------|----------------|-----------|
| DRAWN:             | J.LEE       | DATE: AF       | PR. 22/09 |
| CHECKED:           |             | DATE:          |           |
| SCALE:             | N.T.S       | SHEET          | OF 2      |
| DRAWING N          | IUMBER      |                | ISSUE     |
| 346                | -ENG-MASTER |                | 1         |