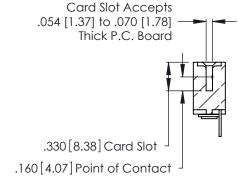

**Contact Code 560** 

INSULATOR MATERIAL: THERMOPLASTIC POLYESTER, UL 94V-0 CONTACT MATERIAL; COPPER, NICKEL, TIN ALLOY CA-725 CONTACT PLATING: GOLD ON THE MATING AREA, TIN-LEAD

ON THE CONTACT TAILS, NICKEL UNDERPLATE

346/396 SERIES CARD EDGE CONNECTOR CONTACT CODE 555,556,558,559,560 DIMENSIONS

YOUR CONNECTION TO QUALITY & SERVICE

**EDAC INC** TORONTO, ONTARIO CANADA

THESE DRAWINGS AND SPECIFICATIONS ARE THE PROPERTY OF EDAC INC.,AND SHALL NOT BE REPRODUCED, OR COPIED OR USED AS THE BASIS FOR THE MANUFACTURE OR SALE OF APPARATUS WITHOUT WRITTEN PERMISSION.