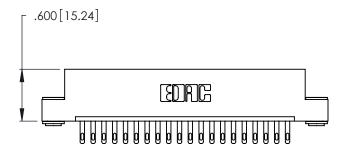

THIS IS A C.A.D. GENERATED DRAWING DO NOT MAKE MANUAL REVISIONS TO MASTER.

346/396 SERIES CARD EDGE CONNECTOR PART NUMBER: 346-020-500-103

**EDAC INC** TORONTO, ONTARIO CANADA

THESE DRAWINGS AND SPECIFICATIONS ARE THE PROPERTY OF EDAC INC.,AND SHALL NOT BE REPRODUCED, OR COPIED OR USED AS THE BASIS FOR THE MANUFACTURE OR SALE OF APPARATUS WITHOUT WRITTEN PERMISSION.