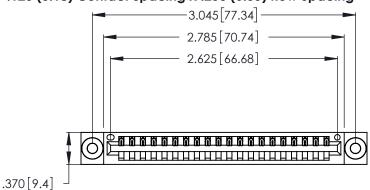

Contact Dimensions: 500-Wire Hole .050x.025 (1.27x0.64) - Tail LG. =.260 (6.60) .125 (3.18) Contact Spacing x .250 (6.35) Row Spacing

- INSULATOR MATERIAL: THERMOPLASTIC POLYESTER, UL 94V-0 CONTACT MATERIAL; COPPER, NICKEL, TIN\_ALLOY CA-725
- CONTACT PLATING: GOLD ON THE MATING AREA, TIN-LEAD ON THE CONTACT TAILS, NICKEL UNDERPLATE

THIS IS A C.A.D. GENERATED DRAWING DO NOT MAKE MANUAL REVISIONS TO MASTER.

346/396 SERIES CARD EDGE CONNECTOR PART NUMBER: 346-020-500-103

**EDAC INC** TORONTO, ONTARIO CANADA

THESE DRAWINGS AND SPECIFICATIONS ARE THE PROPERTY OF EDAC INC.,AND SHALL NOT BE REPRODUCED, OR COPIED OR USED AS THE BASIS FOR THE MANUFACTURE OR SALE OF APPARATUS WITHOUT WRITTEN PERMISSION.