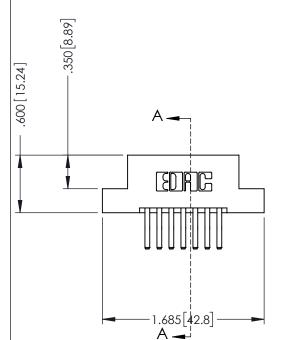

THIS IS A C.A.D. GENERATED DRAWING DO NOT MAKE MANUAL REVISIONS TO MASTER.



ISSUE NUMBER

ORIGINAL

1





INSULATOR MATERIAL: THERMOPLASTIC POLYESTER, UL 94V-0 CONTACT MATERIAL; COPPER, NICKEL, TIN ALLOY CA-725 CONTACT PLATING: GOLD ON THE MATING AREA, TIN-LEAD

ON THE CONTACT TAILS, NICKEL UNDERPLATE

| 346/396 SERIES CARD EDGE CONNECTOR |
|------------------------------------|
| PART NUMBER: 346-014-560-202       |

YOUR CONNECTION TO QUALITY & SERVICE

**EDAC INC** TORONTO, ONTARIO CANADA

ARE THE PROPERTY OF EDAC INC.,AND SHALL NOT BE REPRODUCED,OR COPIED OR USED AS THE BASIS FOR THE MANUFACTURE OR SALE OF APPARATUS WITHOUT WRITTEN PERMISSION.

THESE DRAWINGS AND SPECIFICATIONS

| ACAD REFERENCE NO. |     | 346-ENG-MASTER |           |
|--------------------|-----|----------------|-----------|
| DRAWN: J.LI        | EE  | DATE: AF       | PR. 22/09 |
| CHECKED:           |     | DATE: