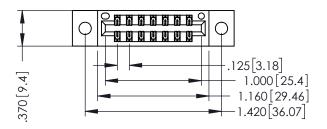

THIS IS A C.A.D. GENERATED DRAWING DO NOT MAKE MANUAL REVISIONS TO MASTER.

ISSUE NUMBER

ORIGINAL

1

INSULATOR MATERIAL: THERMOPLASTIC POLYESTER, UL 94V-0 CONTACT MATERIAL; COPPER, NICKEL, TIN ALLOY CA-725 CONTACT PLATING: GOLD ON THE MATING AREA, TIN-LEAD

ON THE CONTACT TAILS, NICKEL UNDERPLATE

| 346/396 SERIES CARD EDGE CONNECTOR |
|------------------------------------|
| PART NUMBER: 346-014-560-202       |

YOUR CONNECTION TO QUALITY & SERVICE

**EDAC INC** TORONTO, ONTARIO CANADA

ARE THE PROPERTY OF EDAC INC.,AND SHALL NOT BE REPRODUCED,OR COPIED OR USED AS THE BASIS FOR THE MANUFACTURE OR SALE OF APPARATUS WITHOUT WRITTEN PERMISSION.

THESE DRAWINGS AND SPECIFICATIONS

| ACAD REFERENCE NO. |     | 346-ENG-MASTER |           |
|--------------------|-----|----------------|-----------|
| DRAWN: J.LI        | EE  | DATE: AF       | PR. 22/09 |
| CHECKED:           |     | DATE:          |           |
| SCALE:             | 1:1 | SHEET 1        | OF 2      |
| DRAWING NUMBER     |     |                | ISSUE     |
|                    |     |                |           |