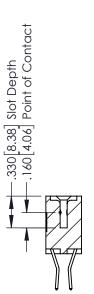

## **Contact Code 555**

## **Contact Code 556**

INSULATOR MATERIAL: THERMOPLASTIC POLYESTER, UL 94V-0 CONTACT MATERIAL; COPPER, NICKEL, TIN ALLOY CA-725 CONTACT PLATING: GOLD ON THE MATING AREA, TIN-LEAD

ON THE CONTACT TAILS, NICKEL UNDERPLATE

## 346/396 SERIES CARD EDGE CONNECTOR CONTACT CODE 555,556,558,559,560 DIMENSIONS

YOUR CONNECTION TO QUALITY & SERVICE

**EDAC INC** TORONTO, ONTARIO CANADA

THESE DRAWINGS AND SPECIFICATIONS ARE THE PROPERTY OF EDAC INC.,AND SHALL NOT BE REPRODUCED, OR COPIED OR USED AS THE BASIS FOR THE MANUFACTURE OR SALE OF APPARATUS WITHOUT WRITTEN PERMISSION.