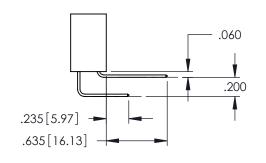

345-ENG-MASTER

DATE:MAY.16/2017

345/395 SERIES CARD EDGE CONNECTOR PART NUMBER: 345-076-558-558

YOUR CONNECTION TO QUALITY & SERVICE

1:1 SHEET 1 OF 2 345-ENG-MASTER

DRAWN: R.STA.MONICA

INSULATOR MATERIAL: THERMOPLASTIC PBT BLACK, UL 94V-0