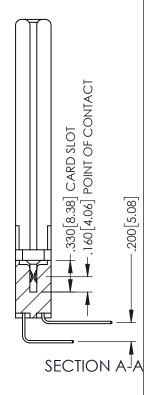

345-ENG-MASTER

DATE:MAY.16/2017

345/395 SERIES CARD EDGE CONNECTOR PART NUMBER: 345-076-558-558

YOUR CONNECTION TO QUALITY & SERVICE

1:1 SHEET 1 OF 2 345-ENG-MASTER

DRAWN: R.STA.MONICA

INSULATOR MATERIAL: THERMOPLASTIC PBT BLACK, UL 94V-0