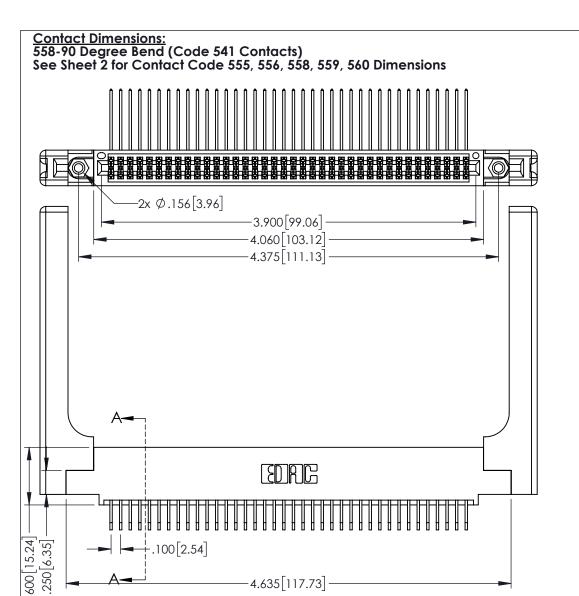

345-ENG-MASTER

DATE:MAY.16/2017

345/395 SERIES CARD EDGE CONNECTOR PART NUMBER: 345-076-558-558

YOUR CONNECTION TO QUALITY & SERVICE

1:1 SHEET 1 OF 2 345-ENG-MASTER

DRAWN: R.STA.MONICA

INSULATOR MATERIAL: THERMOPLASTIC PBT BLACK, UL 94V-0