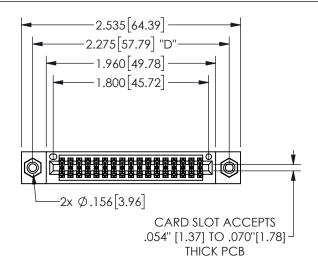

345/395 SERIES CARD EDGE CONNECTOR PART NUMBER: 345-034-540-808

YOUR CONNECTION TO QUALITY & SERVICE

**EDAC INC** TORONTO, ONTARIO CANADA

THESE DRAWINGS AND SPECIFICATIONS ARE THE PROPERTY OF EDAC INC.,AND SHALL NOT BE REPRODUCED, OR COPIED OR USED AS THE BASIS FOR THE MANUFACTURE OR SALE OF APPARATUS WITHOUT WRITTEN PERMISSION.

## 345/395 SERIES CARD EDGE CONNECTOR CONTACT CODE 555,556,558,559,560 DIMENSIONS

YOUR CONNECTION TO QUALITY & SERVICE

**EDAC INC** TORONTO, ONTARIO CANADA

THESE DRAWINGS AND SPECIFICATIONS ARE THE PROPERTY OF EDAC INC.,AND SHALL NOT BE REPRODUCED, OR COPIED OR USED AS THE BASIS FOR THE MANUFACTURE OR SALE OF APPARATUS WITHOUT WRITTEN PERMISSION.