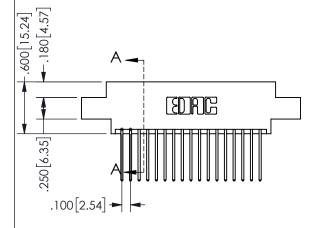

THIS IS A C.A.D. GENERATED DRAWING DO NOT MAKE MANUAL REVISIONS TO MASTER.

ISSUE NUMBER

ORIGINAL

1

<u>Contact Dimensions:</u>
540-Wire Wrap .025 Sq.(0.64 Sq.) - Tail LG=.560(14.22)
.100 (2.54) Contact Spacing x .200 (5.08) Row Spacing

SECTION A-A

.160 4.06 .330[8.38] POINT OF CARD SLOT CONTACT .370 9.4

ISSUE NUMBER ORIGINAL

1

**Contact Code 558** 

Contact Code 559

**Contact Code 560** 

INSULATOR MATERIAL: THERMOPLASTIC POLYESTER, UL 94V-0

DAP MATERIAL AVAILABLE UPON REQUEST

CONTACT MATERIAL; COPPER ALLOY

CONTACT PLATING: GOLD ON THE MATING AREA, TIN PLATING ON THE CONTACT TAILS, NICKEL UNDERPLATE