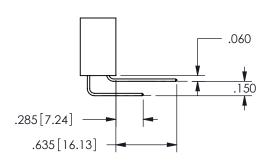

SECTION A-A

.160 4.06 .330[8.38] POINT OF CARD SLOT CONTACT .370 9.4

ISSUE NUMBER ORIGINAL

1

**Contact Code 558** 

Contact Code 559

**Contact Code 560** 

INSULATOR MATERIAL: THERMOPLASTIC POLYESTER, UL 94V-0