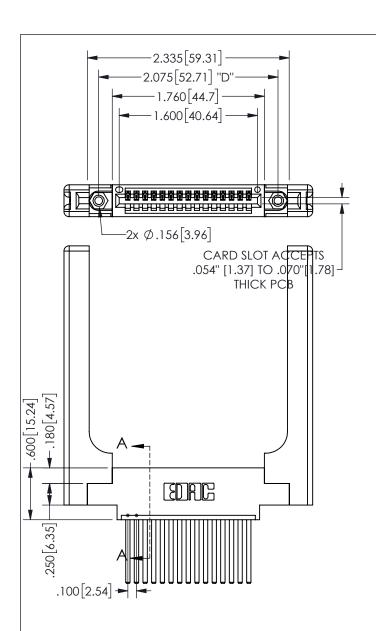

THIS IS A C.A.D. GENERATED DRAWING DO NOT MAKE MANUAL REVISIONS TO MASTER.

.330[8.38]

**CARD SLOT** 

.370 9.4

ISSUE NUMBER

.160[4.06]

POINT OF

CONTACT

**SECTION A-A** 

ORIGINAL

1

345/395 SERIES CARD EDGE CONNECTOR PART NUMBER: 345-015-544-658

YOUR CONNECTION TO QUALITY & SERVICE

**EDAC INC** TORONTO, ONTARIO CANADA

THESE DRAWINGS AND SPECIFICATIONS ARE THE PROPERTY OF EDAC INC., AND SHALL NOT BE REPRODUCED, OR COPIED OR USED AS THE BASIS FOR THE MANUFACTURE OR SALE OF APPARATUS WITHOUT WRITTEN PERMISSION.

| ACAD REFERENCE NO.  | 345-ENG-MASTER   |
|---------------------|------------------|
| DRAWN: R.STA.MONICA | DATE:MAY.16/2017 |
| CHECKED:            | DATE:            |
| SCALE: NTS          | SHEET 1 OF 2     |
| DRAWING NUMBER      | ISSUE            |
| 345-ENG-MASTER      | 1                |

<u>Contact Dimensions:</u> 544-Wire Wrap .050x.025(1.27x0.64) - Tail LG=.750(19.05)

.100 (2.54) Contact Spacing x .200 (5.08) Row Spacing

ISSUE NUMBER ORIGINAL

1

**Contact Code 558** 

Contact Code 559

**Contact Code 560** 

INSULATOR MATERIAL: THERMOPLASTIC POLYESTER, UL 94V-0

DAP MATERIAL AVAILABLE UPON REQUEST

CONTACT MATERIAL; COPPER ALLOY CONTACT PLATING: GOLD ON THE MATING AREA, TIN PLATING ON THE CONTACT TAILS, NICKEL UNDERPLATE