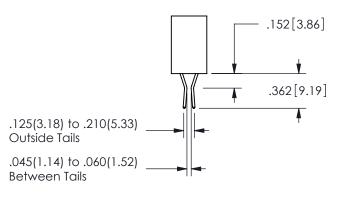

<u>Contact Dimensions:</u> 544-Wire Wrap .050x.025(1.27x0.64) - Tail LG=.750(19.05)

.100 (2.54) Contact Spacing x .200 (5.08) Row Spacing

ISSUE NUMBER ORIGINAL

1

**Contact Code 558** 

Contact Code 559

**Contact Code 560** 

INSULATOR MATERIAL: THERMOPLASTIC POLYESTER, UL 94V-0

DAP MATERIAL AVAILABLE UPON REQUEST

CONTACT MATERIAL; COPPER ALLOY CONTACT PLATING: GOLD ON THE MATING AREA, TIN PLATING ON THE CONTACT TAILS, NICKEL UNDERPLATE