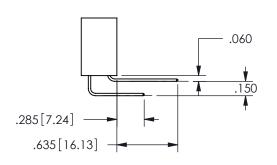

<u>Contact Dimensions:</u> 544-Wire Wrap .050x.025(1.27x0.64) - Tail LG=.750(19.05)

.100 (2.54) Contact Spacing x .200 (5.08) Row Spacing

ISSUE NUMBER ORIGINAL

1

**Contact Code 558** 

Contact Code 559

**Contact Code 560** 

INSULATOR MATERIAL: THERMOPLASTIC POLYESTER, UL 94V-0

DAP MATERIAL AVAILABLE UPON REQUEST

CONTACT MATERIAL; COPPER ALLOY CONTACT PLATING: GOLD ON THE MATING AREA, TIN PLATING ON THE CONTACT TAILS, NICKEL UNDERPLATE