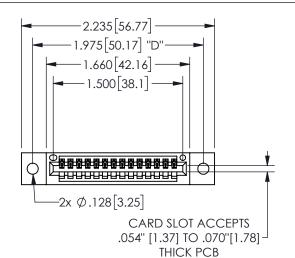

.160 4.06 .330[8.38] POINT OF CARD SLOT CONTACT

## 345/395 SERIES CARD EDGE CONNECTOR

PART NUMBER: 345-014-524-602

YOUR CONNECTION TO QUALITY & SERVICE

**EDAC INC** TORONTO, ONTARIO CANADA

THESE DRAWINGS AND SPECIFICATIONS ARE THE PROPERTY OF EDAC INC.,AND SHALL NOT BE REPRODUCED, OR COPIED OR USED AS THE BASIS FOR THE MANUFACTURE OR SALE OF APPARATUS WITHOUT WRITTEN PERMISSION.