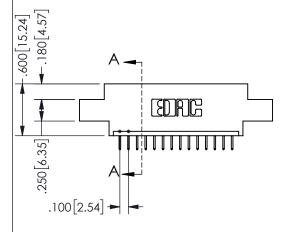

## 345/395 SERIES CARD EDGE CONNECTOR

PART NUMBER: 345-014-524-602

YOUR CONNECTION TO QUALITY & SERVICE

**EDAC INC** TORONTO, ONTARIO CANADA

THESE DRAWINGS AND SPECIFICATIONS ARE THE PROPERTY OF EDAC INC.,AND SHALL NOT BE REPRODUCED, OR COPIED OR USED AS THE BASIS FOR THE MANUFACTURE OR SALE OF APPARATUS WITHOUT WRITTEN PERMISSION.