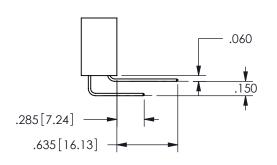

THIS IS A C.A.D. GENERATED DRAWING DO NOT MAKE MANUAL REVISIONS TO MASTER.

ISSUE NUMBER

ORIGINAL

1

<u>Contact Dimensions:</u>
524-P.C. Tail .018 Sq.(0.46 Sq.) - Tail LG=.175(4.45)
.100 (2.54) Contact Spacing x .200 (5.08) Row Spacing

ISSUE NUMBER ORIGINAL

1

**Contact Code 558** 

Contact Code 559

**Contact Code 560** 

INSULATOR MATERIAL: THERMOPLASTIC POLYESTER, UL 94V-0

DAP MATERIAL AVAILABLE UPON REQUEST

CONTACT MATERIAL; COPPER ALLOY CONTACT PLATING: GOLD ON THE MATING AREA, TIN PLATING ON THE CONTACT TAILS, NICKEL UNDERPLATE

345/395 SERIES CARD EDGE CONNECTOR CONTACT CODE 555,556,558,559,560 DIMENSIONS

YOUR CONNECTION TO QUALITY & SERVICE

**EDAC INC** TORONTO, ONTARIO CANADA

THESE DRAWINGS AND SPECIFICATIONS ARE THE PROPERTY OF EDAC INC.,AND SHALL NOT BE REPRODUCED, OR COPIED OR USED AS THE BASIS FOR THE MANUFACTURE OR SALE OF APPARATUS WITHOUT WRITTEN PERMISSION.