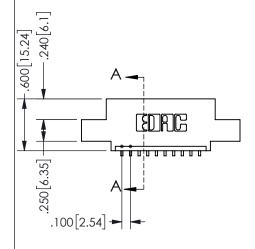

THIS IS A C.A.D. GENERATED DRAWING DO NOT MAKE MANUAL REVISIONS TO MASTER.

ORIGINAL

THICK PCB

<u>Contact Dimensions:</u>
559-90 Degree Bend (Code 541 Contacts)
See Sheet 2 for Contact Code 555, 556, 558, 559, 560 **Dimensions** 

.160 4.06 .330[8.38] POINT OF CARD SLOT CONTACT .370 9.4

ISSUE NUMBER ORIGINAL

1

**Contact Code 558** 

Contact Code 559

**Contact Code 560** 

INSULATOR MATERIAL: THERMOPLASTIC POLYESTER, UL 94V-0 DAP MATERIAL AVAILABLE UPON REQUEST

CONTACT MATERIAL; COPPER ALLOY CONTACT PLATING: GOLD ON THE MATING AREA, TIN PLATING ON THE CONTACT TAILS, NICKEL UNDERPLATE