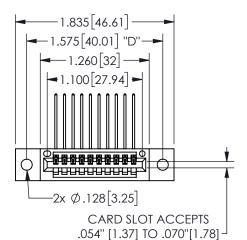

## SECTION A-A

345/395 SERIES CARD EDGE CONNECTOR PART NUMBER: 345-010-559-402

**EDAC INC** TORONTO, ONTARIO CANADA

THESE DRAWINGS AND SPECIFICATIONS ARE THE PROPERTY OF EDAC INC.,AND SHALL NOT BE REPRODUCED, OR COPIED OR USED AS THE BASIS FOR THE MANUFACTURE OR SALE OF APPARATUS WITHOUT WRITTEN PERMISSION.

| ACAD REFERENCE NO.  | 345-ENG-MASTER   |
|---------------------|------------------|
| DRAWN: R.STA.MONICA | DATE:MAY.16/2017 |
| CHECKED:            | DATE:            |
| SCALE: NTS          | SHEET 1 OF 2     |
| DRAWING NUMBER      | ISSUE            |
| 345-ENG-MASTER      | 1                |
|                     |                  |