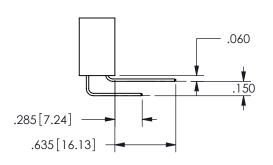

THIS IS A C.A.D. GENERATED DRAWING DO NOT MAKE MANUAL REVISIONS TO MASTER.

ORIGINAL

THICK PCB

<u>Contact Dimensions:</u>
559-90 Degree Bend (Code 541 Contacts)
See Sheet 2 for Contact Code 555, 556, 558, 559, 560 **Dimensions** 

.160 4.06 .330[8.38] POINT OF CARD SLOT CONTACT .370 9.4

## SECTION A-A

345/395 SERIES CARD EDGE CONNECTOR PART NUMBER: 345-010-559-402

**EDAC INC** TORONTO, ONTARIO CANADA

THESE DRAWINGS AND SPECIFICATIONS ARE THE PROPERTY OF EDAC INC.,AND SHALL NOT BE REPRODUCED, OR COPIED OR USED AS THE BASIS FOR THE MANUFACTURE OR SALE OF APPARATUS WITHOUT WRITTEN PERMISSION.