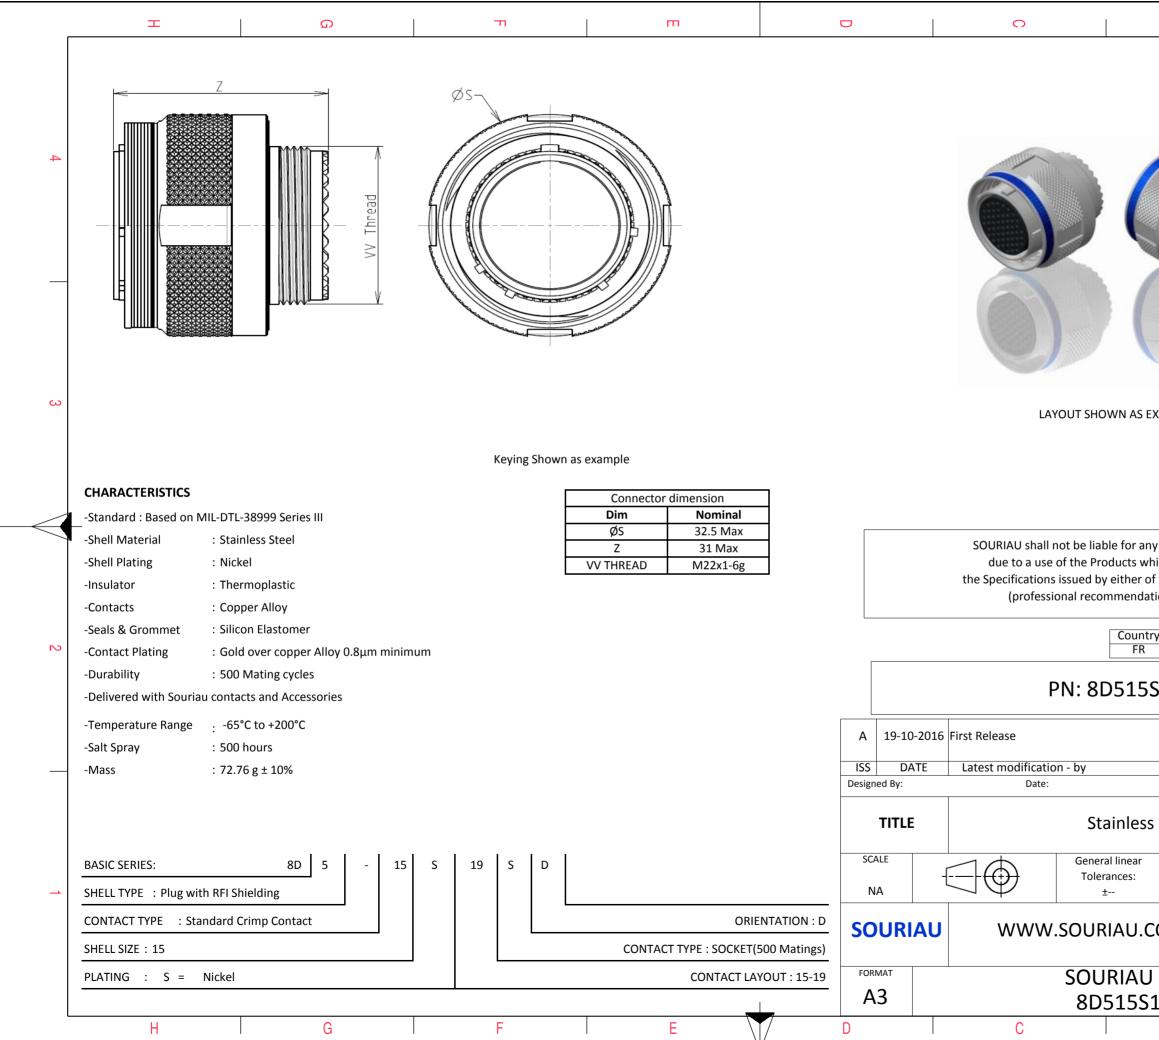

| Φ                                                                                       |                                                                                                                       | A       |        |   |  |  |
|-----------------------------------------------------------------------------------------|-----------------------------------------------------------------------------------------------------------------------|---------|--------|---|--|--|
|                                                                                         |                                                                                                                       |         |        |   |  |  |
| C                                                                                       |                                                                                                                       |         |        | 4 |  |  |
|                                                                                         |                                                                                                                       |         |        |   |  |  |
| S EXAMPLE                                                                               |                                                                                                                       |         |        | 3 |  |  |
| any non-conformi<br>which does not co<br>or of the Parties or I<br>adation, technical n | mply with<br>by a third party<br>otice.)                                                                              |         |        |   |  |  |
| untry Jurisc<br>FR                                                                      | liction & Contr<br>Not Listed                                                                                         | ol List |        | 2 |  |  |
| .5S19SD                                                                                 |                                                                                                                       |         |        |   |  |  |
|                                                                                         |                                                                                                                       |         |        |   |  |  |
|                                                                                         | CUSTOMER                                                                                                              | DRAWING | MOD N° |   |  |  |
| ess Steel Plug                                                                          | s Steel Plug 8D series                                                                                                |         |        |   |  |  |
| ar l                                                                                    | NPRDS / PROJECT<br>859                                                                                                |         |        |   |  |  |
| J.COM                                                                                   | COM<br>This document is the property of<br>SOURIAU<br>it must not be reproduced or<br>communicated without permission |         |        |   |  |  |
| U DRG N°                                                                                | 1                                                                                                                     |         | SHEET  |   |  |  |
| S19SD-C                                                                                 |                                                                                                                       | A       | 1/2    | J |  |  |
| -                                                                                       |                                                                                                                       |         |        |   |  |  |