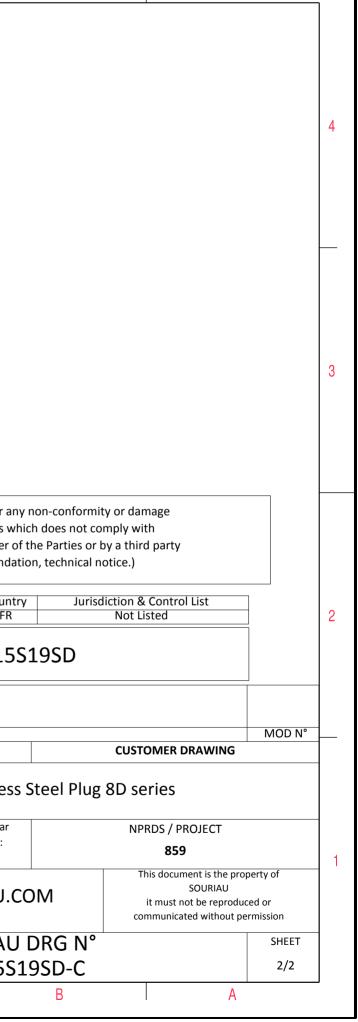

| ſ        | Ŧ                                                                                                                                                                                                                                | ۵                                                                                                                                                                                                                                                                                                                                                                                                                                                                                                                                                                               | г <b>т</b> | m |                                        | 0                                                                                                                                         |  |
|----------|----------------------------------------------------------------------------------------------------------------------------------------------------------------------------------------------------------------------------------|---------------------------------------------------------------------------------------------------------------------------------------------------------------------------------------------------------------------------------------------------------------------------------------------------------------------------------------------------------------------------------------------------------------------------------------------------------------------------------------------------------------------------------------------------------------------------------|------------|---|----------------------------------------|-------------------------------------------------------------------------------------------------------------------------------------------|--|
|          |                                                                                                                                                                                                                                  | Contact Layout                                                                                                                                                                                                                                                                                                                                                                                                                                                                                                                                                                  |            |   |                                        |                                                                                                                                           |  |
| 4        | ×                                                                                                                                                                                                                                | $\begin{array}{c} \begin{array}{c} \begin{array}{c} \begin{array}{c} \begin{array}{c} \begin{array}{c} \end{array} \\ \begin{array}{c} \begin{array}{c} \end{array} \\ \begin{array}{c} \begin{array}{c} \end{array} \\ \end{array} $ |            |   |                                        |                                                                                                                                           |  |
|          | Contact<br>position ID  Loca<br>X-axis<br>(mm)    A  +.000 (0.00)    B  +.130 (3.30)    C 136 (4.95)    D  +.260 (6.60)    E  +.136 (4.95)    F  +.130 (3.30)    G  +.000 (0.00)    H 130 (3.30)    J  J    J  J    K 260 (6.60) | Contacts    (Insert arrangement 15-19)    totion  Location    Y-axis  Y-axis  Y-axis    mmin  ID  (mm)  (mm)  (mm)    +225 (5.72)  L  -195 (4.95)  +.113 (2.87)    +225 (5.72)  M 130 (3.30)  +.225 (5.72)   113 (2.67)  N 065 (1.65)  +.113 (2.87)   113 (2.87)  R  +.130 (3.30)  +.000 (0.00)   225 (5.72)  T 065 (1.65) 113 (2.87)   225 (5.72)  U 130 (3.30)  +.000 (0.00)   225 (5.72)  T 065 (1.65) 113 (2.87)   225 (5.72)  U 130 (3.30)  +.000 (0.00)   113 (2.87)  V  +.000 (0.00)  +.000 (0.00)    +.103 (3.7)  V  +.000 (0.00)  +.000 (0.00)                         |            |   |                                        |                                                                                                                                           |  |
| ω        |                                                                                                                                                                                                                                  | mber of Size Service Contact Supersedes<br>ntacts contacts rating location<br>19 20 I All MS20052-19                                                                                                                                                                                                                                                                                                                                                                                                                                                                            |            |   |                                        |                                                                                                                                           |  |
|          | 1                                                                                                                                                                                                                                |                                                                                                                                                                                                                                                                                                                                                                                                                                                                                                                                                                                 |            |   |                                        |                                                                                                                                           |  |
|          |                                                                                                                                                                                                                                  |                                                                                                                                                                                                                                                                                                                                                                                                                                                                                                                                                                                 |            |   |                                        | SOURIAU shall not be liable for ar<br>due to a use of the Products w<br>the Specifications issued by either o<br>(professional recommenda |  |
| N        |                                                                                                                                                                                                                                  |                                                                                                                                                                                                                                                                                                                                                                                                                                                                                                                                                                                 |            |   |                                        | Count<br>FR                                                                                                                               |  |
|          |                                                                                                                                                                                                                                  |                                                                                                                                                                                                                                                                                                                                                                                                                                                                                                                                                                                 |            |   |                                        | PN: 8D515                                                                                                                                 |  |
|          |                                                                                                                                                                                                                                  |                                                                                                                                                                                                                                                                                                                                                                                                                                                                                                                                                                                 |            |   | A 19-10-20<br>ISS DATE<br>Designed By: | 116 First Release<br>Latest modification - by<br>Date:                                                                                    |  |
|          |                                                                                                                                                                                                                                  |                                                                                                                                                                                                                                                                                                                                                                                                                                                                                                                                                                                 |            |   | TITLE                                  | Stainles                                                                                                                                  |  |
| <b>_</b> |                                                                                                                                                                                                                                  |                                                                                                                                                                                                                                                                                                                                                                                                                                                                                                                                                                                 |            |   | SCALE<br>NA                            | General linear<br>Tolerances:                                                                                                             |  |
|          |                                                                                                                                                                                                                                  |                                                                                                                                                                                                                                                                                                                                                                                                                                                                                                                                                                                 |            |   | SOURIA                                 | OURIAU WWW.SOURIAU.C                                                                                                                      |  |
|          |                                                                                                                                                                                                                                  |                                                                                                                                                                                                                                                                                                                                                                                                                                                                                                                                                                                 |            |   | FORMAT<br>A3                           | SOURIAU<br>8D515S                                                                                                                         |  |
| l        | Н                                                                                                                                                                                                                                | G                                                                                                                                                                                                                                                                                                                                                                                                                                                                                                                                                                               | F          | E | D                                      | C                                                                                                                                         |  |