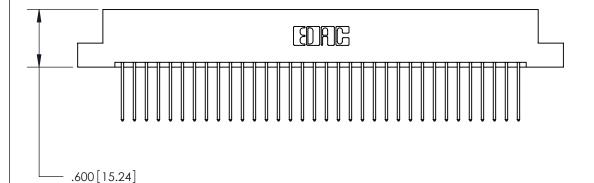

THIS IS A C.A.D. GENERATED DRAWING DO NOT MAKE MANUAL REVISIONS TO MASTER.

ISSUE NUMBER

ORIGINAL

1

.060 [1.52] .200 [5.08] .210[5.33] -.660 [16.76]

.060 [1.52] .150 [3.81] .260[6.6] -**Outside Tails** .660[16.76]

**Outside Tails** 

| ACAD REFERENCE NO. |       | 846-ENG-MASTER   |        |
|--------------------|-------|------------------|--------|
| DRAWN:             | J.LEE | DATE: APR. 22/09 |        |
| CHECKED:           |       | DATE:            |        |
| SCALE:             | 1:1   | SHEET            | 2 OF 2 |
| DRAWING NUMBER     |       |                  | ISSUE  |