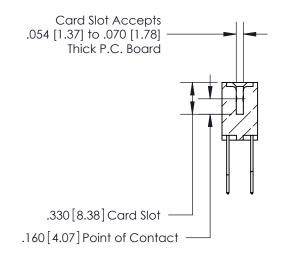

.165[4.19] .375 [9.54] .125(3.18) to .210(5.33) .125(3.18) to .210(5.33)

**Contact Code 558** 

**Contact Code 559** 

**Contact Code 560** 

INSULATOR MATERIAL: THERMOPLASTIC POLYESTER, UL 94V-0 CONTACT MATERIAL; COPPER, NICKEL, TIN ALLOY CA-725 CONTACT PLATING: GOLD ON THE MATING AREA, TIN-LEAD ON THE CONTACT TAILS, NICKEL UNDERPLATE