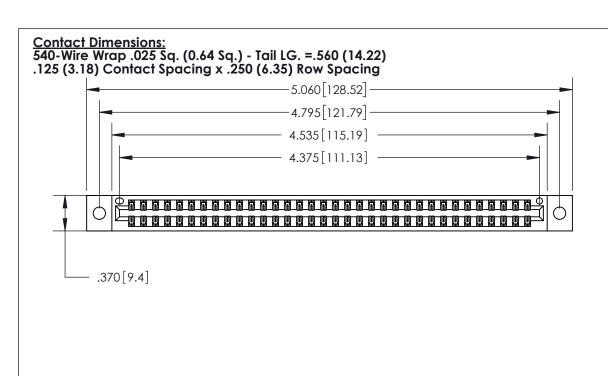

THIS IS A C.A.D. GENERATED DRAWING DO NOT MAKE MANUAL REVISIONS TO MASTER.

ISSUE NUMBER ORIGINAL (1)

- INSULATOR MATERIAL: THERMOPLASTIC POLYESTER, UL 94V-0 CONTACT MATERIAL; COPPER, NICKEL, TIN ALLOY CA-725
- CONTACT PLATING: GOLD ON THE MATING AREA, TIN-LEAD ON THE CONTACT TAILS, NICKEL UNDERPLATE

YOUR CONNECTION TO QUALITY & SERVICE

**EDAC INC** TORONTO, ONTARIO CANADA

PART NUMBER: 896-068-540-202

846/896 SERIES HIGH TEMP CARD EDGE CONNECTOR

THESE DRAWINGS AND SPECIFICATIONS ARE THE PROPERTY OF EDAC INC.,AND SHALL NOT BE REPRODUCED, OR COPIED OR USED AS THE BASIS FOR THE MANUFACTURE OR SALE OF APPARATUS WITHOUT WRITTEN PERMISSION.