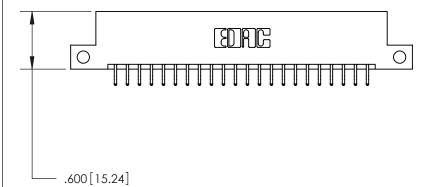

INSULATOR MATERIAL: THERMOPLASTIC POLYESTER, UL 94V-0 CONTACT MATERIAL; COPPER, NICKEL, TIN ALLOY CA-725

CONTACT PLATING: GOLD ON THE MATING AREA, TIN-LEAD ON THE CONTACT TAILS, NICKEL UNDERPLATE

| 846/896 SERIES HIGH TEMP CARD EDGE CONNECTO | ЭF |
|---------------------------------------------|----|
| PART NUMBER: 896-044-556-212                |    |

THIS IS A C.A.D. GENERATED DRAWING DO NOT MAKE MANUAL REVISIONS TO MASTER.

ISSUE NUMBER

.165[4.19]

.375 [9.54]

ORIGINAL

1

.060 [1.52] .125(3.18) to .210(5.33) **Outside Tails** .125(3.18) to .210(5.33) **Outside Tails** 