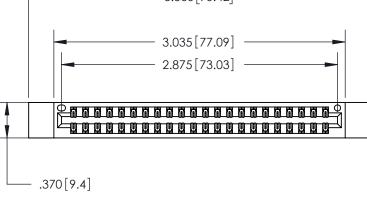

<u>Contact Dimensions:</u> 556-Extender Board Bend (Code 520 Contacts) See Sheet 2 for Contact Code 555, 556, 558, 559, 560 Dimensions -3.560[90.42]-3.035[77.09] -2.875 [73.03] 

ORIGINAL

Card Slot Accepts .054 [1.37] to .070 [1.78] Thick P.C. Board .330 [8.38] Card Slot .160 [4.07] Point of Contact -