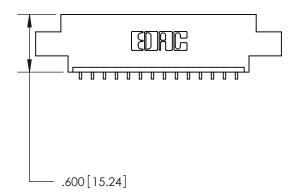

846/896 SERIES HIGH TEMP CARD EDGE CONNECTOR PART NUMBER: 896-014-559-607

YOUR CONNECTION TO QUALITY & SERVICE

**EDAC INC** TORONTO, ONTARIO CANADA

THESE DRAWINGS AND SPECIFICATIONS ARE THE PROPERTY OF EDAC INC.,AND SHALL NOT BE REPRODUCED, OR COPIED OR USED AS THE BASIS FOR THE MANUFACTURE OR SALE OF APPARATUS WITHOUT WRITTEN PERMISSION.

Card Slot Accepts .054 [1.37] to .070 [1.78] Thick P.C. Board .330 [8.38] Card Slot -.160 [4.07] Point of Contact —

THIS IS A C.A.D. GENERATED DRAWING DO NOT MAKE MANUAL REVISIONS TO MASTER.

ISSUE NUMBER