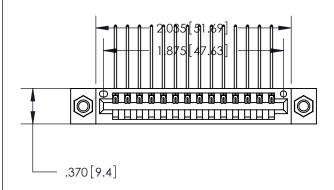

<u>Contact Dimensions:</u>
559-90 Degree Bend (Code 541 Contacts)
See Sheet 2 for Contact Code 555, 556, 558, 559, 560 Dimensions

THIS IS A C.A.D. GENERATED DRAWING DO NOT MAKE MANUAL REVISIONS TO MASTER.

ISSUE NUMBER ORIGINAL

1

INSULATOR MATERIAL: THERMOPLASTIC POLYESTER, UL 94V-0 CONTACT MATERIAL; COPPER, NICKEL, TIN ALLOY CA-725 CONTACT PLATING: GOLD ON THE MATING AREA, TIN-LEAD

ON THE CONTACT TAILS, NICKEL UNDERPLATE

846/896 SERIES HIGH TEMP CARD EDGE CONNECTOR PART NUMBER: 896-014-559-607

YOUR CONNECTION TO QUALITY & SERVICE

**EDAC INC** TORONTO, ONTARIO CANADA

THESE DRAWINGS AND SPECIFICATIONS ARE THE PROPERTY OF EDAC INC.,AND SHALL NOT BE REPRODUCED, OR COPIED OR USED AS THE BASIS FOR THE MANUFACTURE OR SALE OF APPARATUS WITHOUT WRITTEN PERMISSION.

Card Slot Accepts .054 [1.37] to .070 [1.78] Thick P.C. Board .330 [8.38] Card Slot -.160 [4.07] Point of Contact —

THIS IS A C.A.D. GENERATED DRAWING DO NOT MAKE MANUAL REVISIONS TO MASTER.

ISSUE NUMBER