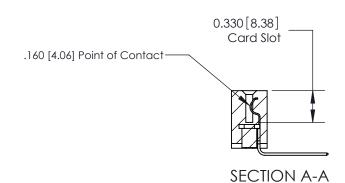

## **Contact Detail**

559-90 Degree Bend (Code 541 Contacts)

.156 [3.96] Contact Spacing x .200 [5.08] Row Spacing

THIS IS A C.A.D. GENERATED DRAWING DO NOT MAKE MANUAL REVISIONS TO MASTER.

ISSUE NUMBER

ORIGINAL

**See Accompanying Pages for:** 

**Contact Bend Details** 

837/887 Series High Temp Card Edge Connector Part Number: 887-015-559-108

YOUR CONNECTION TO QUALITY & SERVICE

**EDAC INC** TORONTO, ONTARIO CANADA