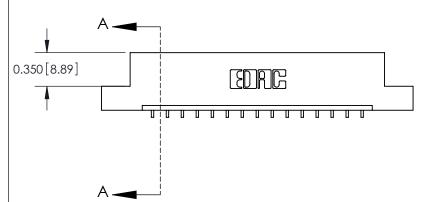

## **Contact Detail**

559-90 Degree Bend (Code 541 Contacts)

.156 [3.96] Contact Spacing x .200 [5.08] Row Spacing

THIS IS A C.A.D. GENERATED DRAWING DO NOT MAKE MANUAL REVISIONS TO MASTER.

ISSUE NUMBER

ORIGINAL

**See Accompanying Pages for:** 

**Contact Bend Details** 

837/887 Series High Temp Card Edge Connector Part Number: 887-015-559-108

YOUR CONNECTION TO QUALITY & SERVICE

**EDAC INC** TORONTO, ONTARIO CANADA