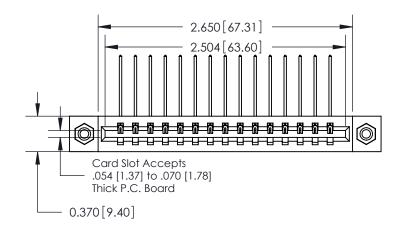

## **Contact Detail**

559-90 Degree Bend (Code 541 Contacts)

.156 [3.96] Contact Spacing x .200 [5.08] Row Spacing

THIS IS A C.A.D. GENERATED DRAWING DO NOT MAKE MANUAL REVISIONS TO MASTER.

ISSUE NUMBER

ORIGINAL

**See Accompanying Pages for:** 

**Contact Bend Details** 

837/887 Series High Temp Card Edge Connector Part Number: 887-015-559-108

YOUR CONNECTION TO QUALITY & SERVICE

**EDAC INC** TORONTO, ONTARIO CANADA