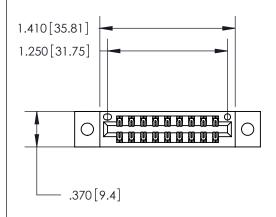

<u>Contact Dimensions:</u> 560-Extender Board Bend (Code 523 Contacts) See Sheet 2 for Contact Code 555, 556, 558, 559, 560 Dimensions

THIS IS A C.A.D. GENERATED DRAWING DO NOT MAKE MANUAL REVISIONS TO MASTER.