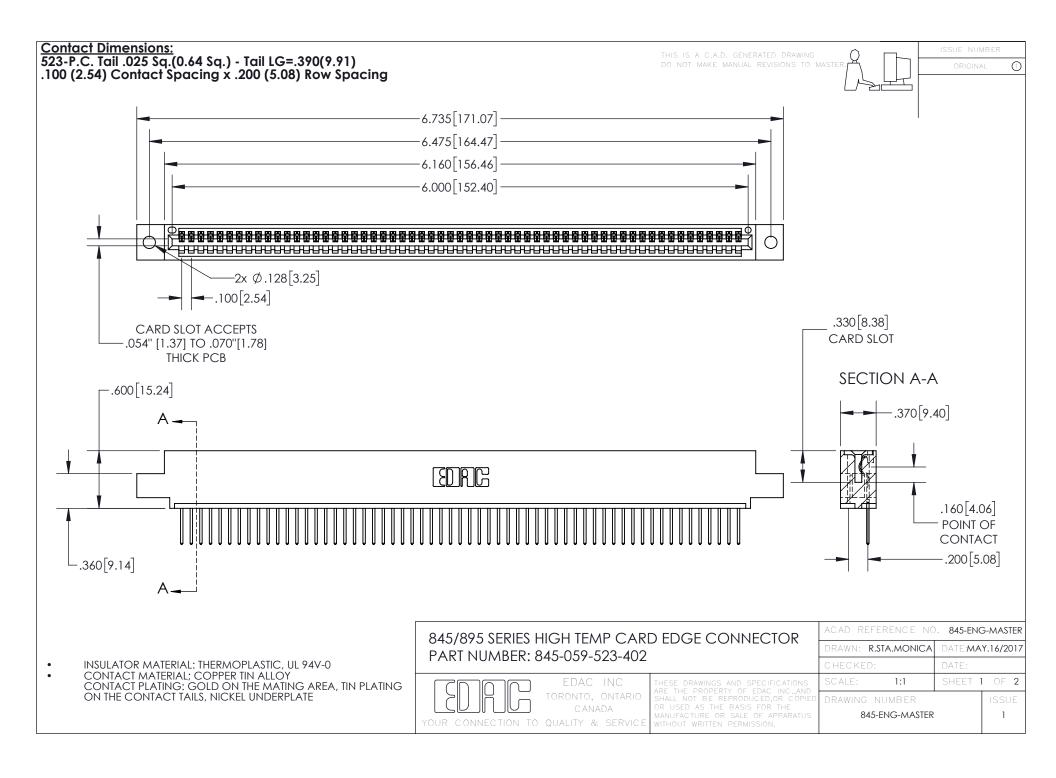

INSULATOR MATERIAL: THERMOPLASTIC POLYESTER, UL 94V-0 DAP MATERIAL AVAILABLE UPON REQUEST

**Contact Code 558** 

CONTACT MATERIAL; COPPER ALLOY CONTACT PLATING: GOLD ON THE MATING AREA, TIN PLATING ON THE CONTACT TAILS, NICKEL UNDERPLATE

## 845/895 SERIES HIGH TEMP CARD EDGE CONNECTOR CONTACT CODE 555,556,558,559,560 DIMENSIONS

YOUR CONNECTION TO QUALITY & SERVICE

Contact Code 559

|   | ACAD REFERENCE NO. 845-ENG-MASTER |                  |  |
|---|-----------------------------------|------------------|--|
|   | DRAWN: R.STA.MONICA               | DATE:MAY.16/2017 |  |
|   | CHECKED:                          | DATE:            |  |
|   | SCALE: 1:1                        | SHEET 2 OF 2     |  |
| D | DRAWING NUMBER                    | ISSUE            |  |

Contact Code 560

845-ENG-MASTER