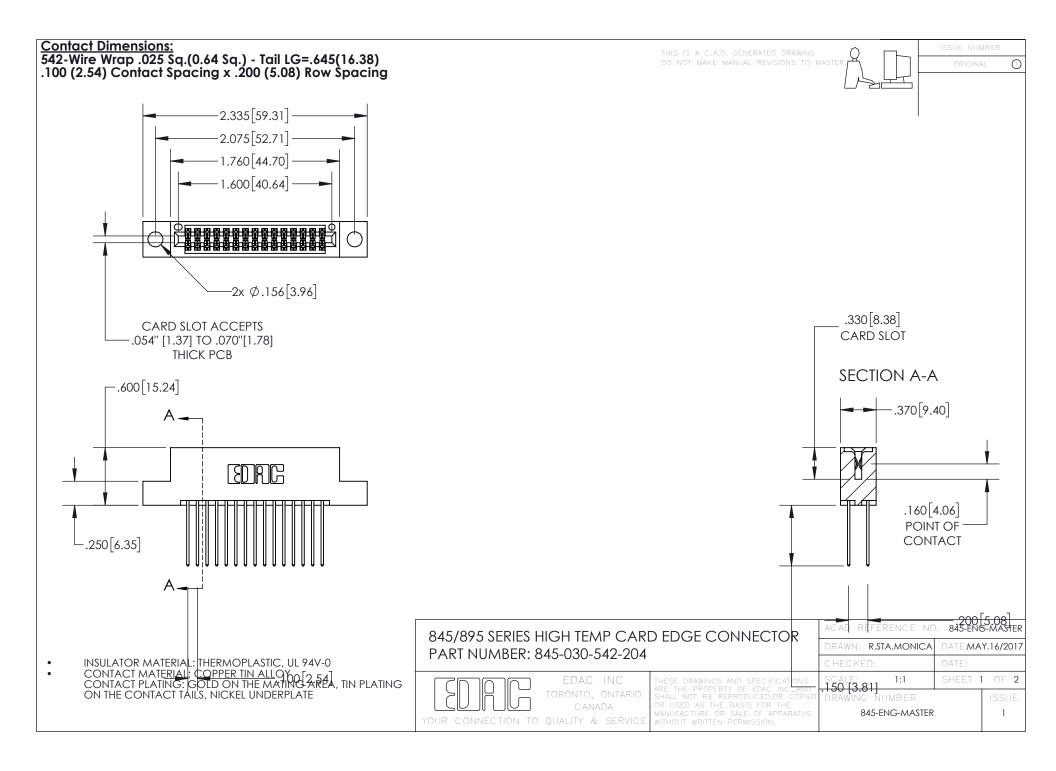

INSULATOR MATERIAL: THERMOPLASTIC POLYESTER, UL 94V-0

DAP MATERIAL AVAILABLE UPON REQUEST

**Contact Code 558** 

CONTACT MATERIAL; COPPER ALLOY CONTACT PLATING: GOLD ON THE MATING AREA, TIN PLATING ON THE CONTACT TAILS, NICKEL UNDERPLATE