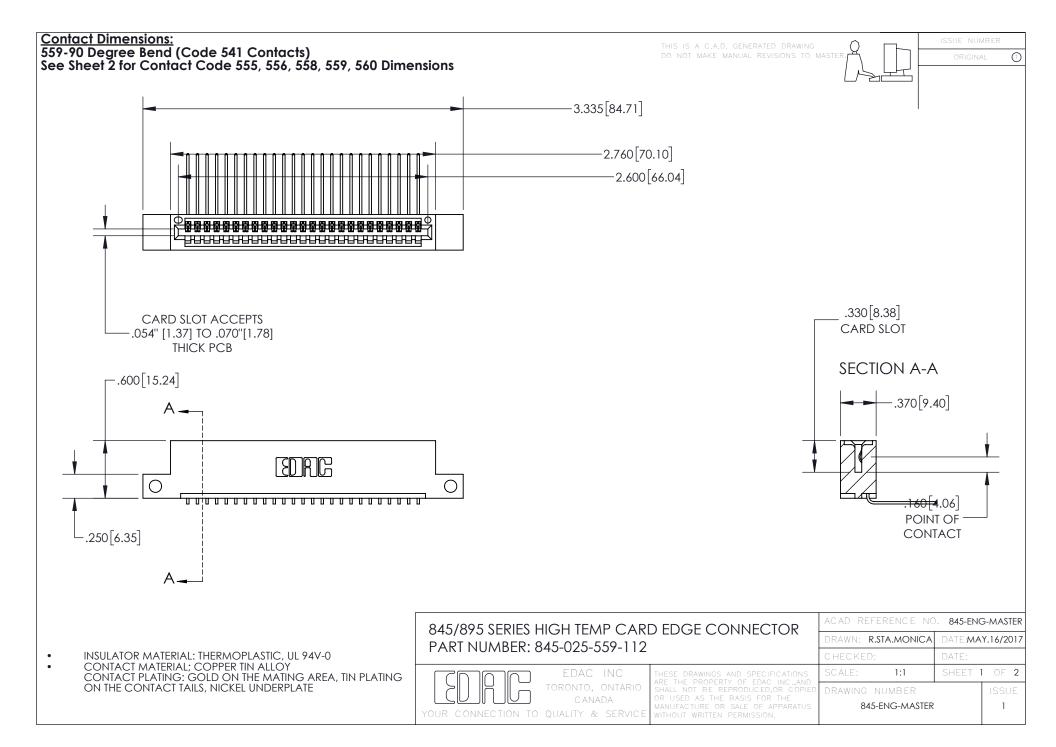

- INSULATOR MATERIAL: THERMOPLASTIC POLYESTER, UL 94V-0 DAP MATERIAL AVAILABLE UPON REQUEST
- CONTACT MATERIAL; COPPER ALLOY

CONTACT PLATING: GOLD ON THE MATING AREA, TIN PLATING ON THE CONTACT TAILS, NICKEL UNDERPLATE

## 845/895 SERIES HIGH TEMP CARD EDGE CONNECTOR CONTACT CODE 555,556,558,559,560 DIMENSIONS

YOUR CONNECTION TO QUALITY & SERVICE

|   | ACAD REFERENCE NO. 845-ENG-MASTER |                  |
|---|-----------------------------------|------------------|
|   | DRAWN: R.STA.MONICA               | DATE:MAY.16/2017 |
|   | CHECKED:                          | DATE:            |
| D | SCALE: 1:1                        | SHEET 2 OF 2     |
|   | DRAWING NUMBER                    | ISSUE            |

845-ENG-MASTER