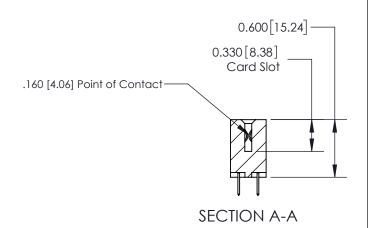

## **Contact Detail**

520-P.C. Tail .030x.018(0.76x0.46) - Tail LG=.175(4.45) .156 [3.96] Contact Spacing x .200 [5.08] Row Spacing

-3.558[90.37] -3.248 [82.50] 2.962 [75.23] 2.816[71.53] Card Slot Accepts .054 [1.37] to .070 [1.78] Thick P.C. Board 0.370 [9.40]