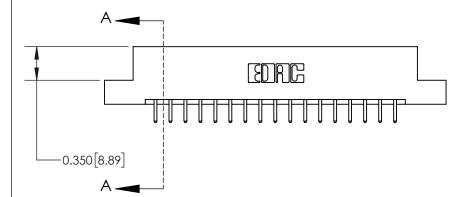

## **Contact Detail**

520-P.C. Tail .030x.018(0.76x0.46) - Tail LG=.175(4.45) .156 [3.96] Contact Spacing x .200 [5.08] Row Spacing

-3.558[90.37] -3.248 [82.50] 2.962 [75.23] 2.816[71.53] Card Slot Accepts .054 [1.37] to .070 [1.78] Thick P.C. Board 0.370 [9.40]