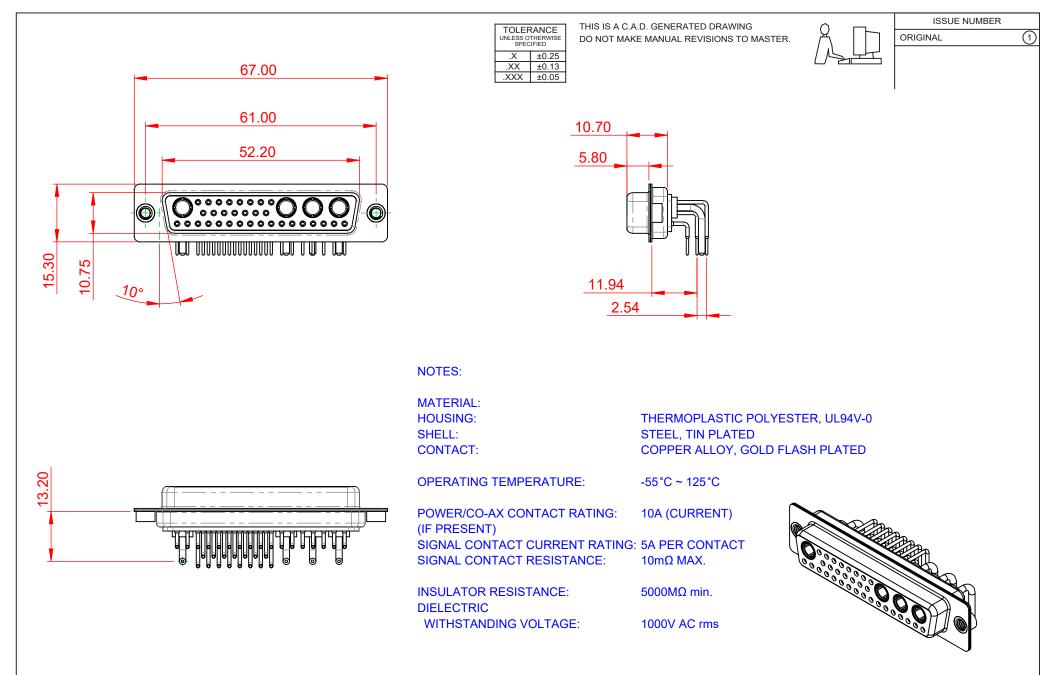

| COMBINATION D-SUB                                                              |                                                                                                                                                                                                                | SW REFERENCE NO.: 630 COMBO ASSEMBLY |                  |       |
|--------------------------------------------------------------------------------|----------------------------------------------------------------------------------------------------------------------------------------------------------------------------------------------------------------|--------------------------------------|------------------|-------|
|                                                                                |