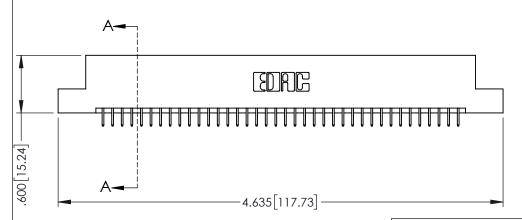

- INSULATOR MATERIAL: THERMOPLASTIC PBT BLACK, UL 94V-0
- CONTACT MATERIAL; COPPER TIN ALLOY CONTACT PLATING: GOLD ON THE MATING AREA, TIN PLATING ON THE CONTACT TAILS, NICKEL UNDERPLATE

| 345/395 SERIES CARD EDGE CONNECTOR |
|------------------------------------|
| PART NUMBER: 395-076-525-207       |