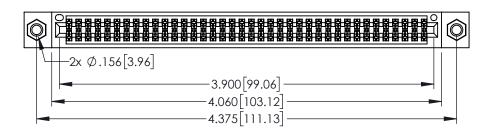

<u>Contact Dimensions:</u>
525-P.C. Tail .018 Sq.(0.46 Sq.) - Tail LG=.150(3.81)
.100 (2.54) Contact Spacing x .200 (5.08) Row Spacing

1

..330[8.38] CARD SLOT .160[4.06] POINT OF CONTACT **SECTION A-A** 

- INSULATOR MATERIAL: THERMOPLASTIC PBT BLACK, UL 94V-0
- CONTACT MATERIAL; COPPER TIN ALLOY CONTACT PLATING: GOLD ON THE MATING AREA, TIN PLATING ON THE CONTACT TAILS, NICKEL UNDERPLATE

| 345/395 SERIES CARD EDGE CONNECTOR |
|------------------------------------|
| PART NUMBER: 395-076-525-207       |