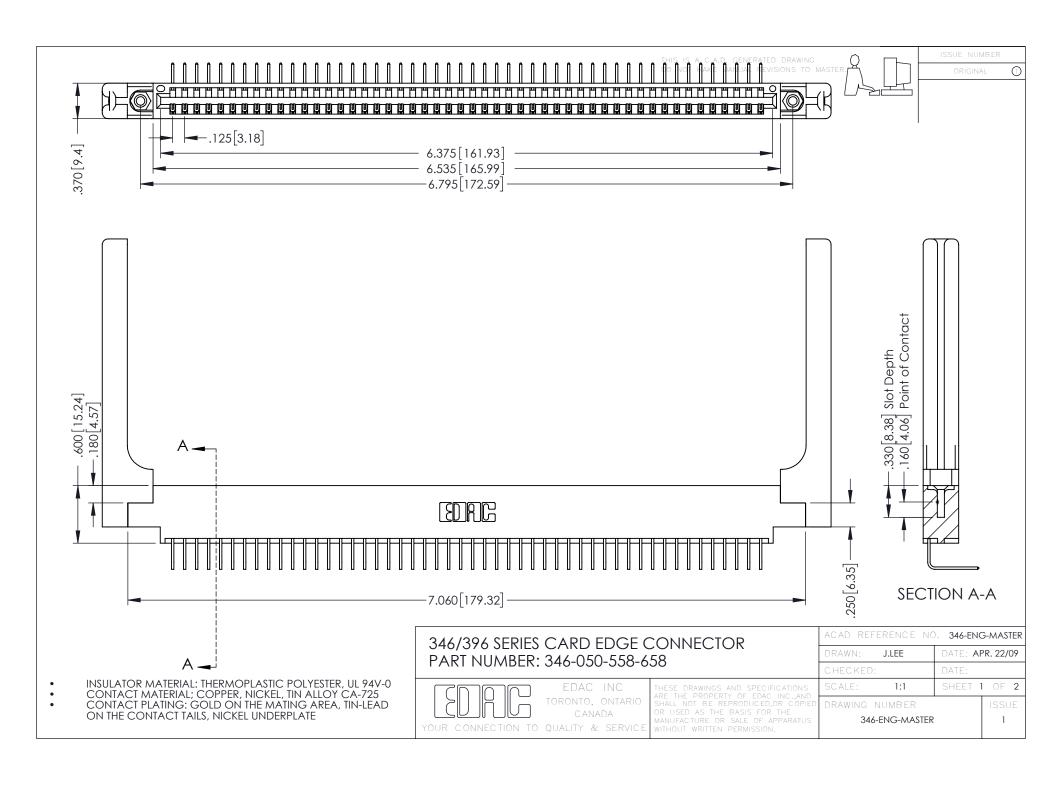

**Contact Code 555** 

**Contact Code 556** 

INSULATOR MATERIAL: THERMOPLASTIC POLYESTER, UL 94V-0 CONTACT MATERIAL; COPPER, NICKEL, TIN ALLOY CA-725

CONTACT PLATING: GOLD ON THE MATING AREA, TIN-LEAD ON THE CONTACT TAILS, NICKEL UNDERPLATE

## 346/396 SERIES CARD EDGE CONNECTOR CONTACT CODE 555,556,558,559,560 DIMENSIONS

YOUR CONNECTION TO QUALITY & SERVICE

|   | ACAD REFERENCE NO. 346-ENG-MASTER |                  |
|---|-----------------------------------|------------------|
|   | DRAWN: J.LEE                      | DATE: APR. 22/09 |
|   | CHECKED:                          | DATE:            |
|   | SCALE: 1:1                        | SHEET 2 OF 2     |
| D | DRAWING NUMBER                    | ISSUE            |

346-ENG-MASTER