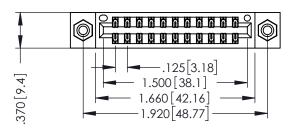

THIS IS A C.A.D. GENERATED DRAWING DO NOT MAKE MANUAL REVISIONS TO MASTER.

ISSUE NUMBER

ORIGINAL

1

INSULATOR MATERIAL: THERMOPLASTIC POLYESTER, UL 94V-0 CONTACT MATERIAL; COPPER, NICKEL, TIN ALLOY CA-725 CONTACT PLATING: GOLD ON THE MATING AREA, TIN-LEAD

ON THE CONTACT TAILS, NICKEL UNDERPLATE

346/396 SERIES CARD EDGE CONNECTOR PART NUMBER: 346-022-555-208

YOUR CONNECTION TO QUALITY & SERVICE

**EDAC INC** TORONTO, ONTARIO CANADA

THESE DRAWINGS AND SPECIFICATIONS ARE THE PROPERTY OF EDAC INC.,AND SHALL NOT BE REPRODUCED, OR COPIED OR USED AS THE BASIS FOR THE MANUFACTURE OR SALE OF APPARATUS WITHOUT WRITTEN PERMISSION.

| ACAD REFERENCE NO | D. 346-ENG-MASTER |
|-------------------|-------------------|
| DRAWN: J.LEE      | DATE: APR. 22/09  |
| CHECKED:          | DATE:             |
| SCALE: 1:1        | SHEET 1 OF 2      |
| DRAWING NUMBER    | ISSUE             |

346-ENG-MASTER

SECTION A-A

ISSUE NUMBER ORIGINAL 1