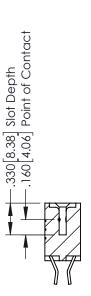

## **Contact Code 555**

## **Contact Code 556**

INSULATOR MATERIAL: THERMOPLASTIC POLYESTER, UL 94V-0 CONTACT MATERIAL; COPPER, NICKEL, TIN ALLOY CA-725 CONTACT PLATING: GOLD ON THE MATING AREA, TIN-LEAD

ON THE CONTACT TAILS, NICKEL UNDERPLATE

## 346/396 SERIES CARD EDGE CONNECTOR CONTACT CODE 555,556,558,559,560 DIMENSIONS

YOUR CONNECTION TO QUALITY & SERVICE

**EDAC INC** TORONTO, ONTARIO CANADA

THESE DRAWINGS AND SPECIFICATIONS ARE THE PROPERTY OF EDAC INC.,AND SHALL NOT BE REPRODUCED, OR COPIED OR USED AS THE BASIS FOR THE MANUFACTURE OR SALE OF APPARATUS WITHOUT WRITTEN PERMISSION.