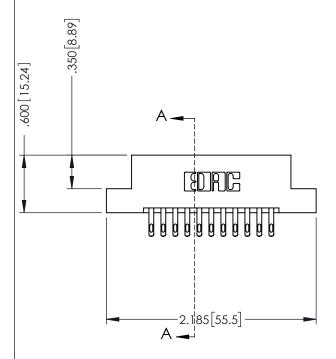

## 346/396 SERIES CARD EDGE CONNECTOR CONTACT CODE 555,556,558,559,560 DIMENSIONS

YOUR CONNECTION TO QUALITY & SERVICE

**EDAC INC** TORONTO, ONTARIO CANADA

THESE DRAWINGS AND SPECIFICATIONS ARE THE PROPERTY OF EDAC INC.,AND SHALL NOT BE REPRODUCED, OR COPIED OR USED AS THE BASIS FOR THE MANUFACTURE OR SALE OF APPARATUS WITHOUT WRITTEN PERMISSION.

|   | ACAD REFERENCE NO. | 346-ENG-MASTER   |
|---|--------------------|------------------|
|   | DRAWN: J.LEE       | DATE: APR. 22/09 |
| ) | CHECKED:           | DATE:            |
|   | SCALE: 1:1         | SHEET 2 OF 2     |
|   | DRAWING NUMBER     | ISSUE            |
|   | 346-ENG-MASTER     | 1                |