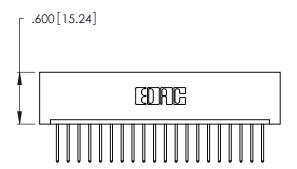

THIS IS A C.A.D. GENERATED DRAWING DO NOT MAKE MANUAL REVISIONS TO MASTER.

| 346/396 SERIES CARD EDGE CONNECTOR |
|------------------------------------|
| PART NUMBER: 346-020-522-101       |

**EDAC INC** TORONTO, ONTARIO CANADA

THESE DRAWINGS AND SPECIFICATIONS ARE THE PROPERTY OF EDAC INC.,AND SHALL NOT BE REPRODUCED, OR COPIED OR USED AS THE BASIS FOR THE MANUFACTURE OR SALE OF APPARATUS WITHOUT WRITTEN PERMISSION.

| ACAD REFERENCE NO. | 346-ENG-MASTER   |
|--------------------|------------------|
| DRAWN: J.LEE       | DATE: APR. 22/09 |
| CHECKED:           | DATE:            |
| SCALE: N.T.S       | SHEET 1 OF 2     |
| DRAWING NUMBER     | ISSUE            |
| 346-ENG-MASTE      | :R 1             |