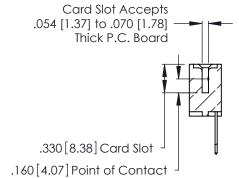

THIS IS A C.A.D. GENERATED DRAWING DO NOT MAKE MANUAL REVISIONS TO MASTER.

ISSUE NUMBER

ORIGINAL

1

**Contact Code 555** 

Contact Code 556

**Contact Code 558** 

**Contact Code 559** 

**Contact Code 560** 

INSULATOR MATERIAL: THERMOPLASTIC POLYESTER, UL 94V-0 CONTACT MATERIAL; COPPER, NICKEL, TIN ALLOY CA-725 CONTACT PLATING: GOLD ON THE MATING AREA, TIN-LEAD ON THE CONTACT TAILS, NICKEL UNDERPLATE

346/396 SERIES CARD EDGE CONNECTOR CONTACT CODE 555,556,558,559,560 DIMENSIONS

YOUR CONNECTION TO QUALITY & SERVICE

**EDAC INC** TORONTO, ONTARIO CANADA

THESE DRAWINGS AND SPECIFICATIONS ARE THE PROPERTY OF EDAC INC.,AND SHALL NOT BE REPRODUCED, OR COPIED OR USED AS THE BASIS FOR THE MANUFACTURE OR SALE OF APPARATUS WITHOUT WRITTEN PERMISSION.