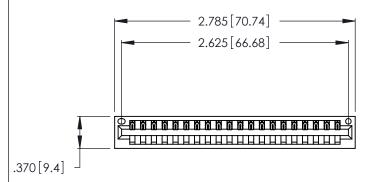

THIS IS A C.A.D. GENERATED DRAWING DO NOT MAKE MANUAL REVISIONS TO MASTER.

| 346/396 SERIES CARD EDGE CONNECTOR |
|------------------------------------|
| PART NUMBER: 346-020-522-101       |

**EDAC INC** TORONTO, ONTARIO CANADA

THESE DRAWINGS AND SPECIFICATIONS ARE THE PROPERTY OF EDAC INC.,AND SHALL NOT BE REPRODUCED, OR COPIED OR USED AS THE BASIS FOR THE MANUFACTURE OR SALE OF APPARATUS WITHOUT WRITTEN PERMISSION.

| ACAD REFERENCE NO. | 346-ENG-MASTER   |
|--------------------|------------------|
| DRAWN: J.LEE       | DATE: APR. 22/09 |
| CHECKED:           | DATE:            |
| SCALE: N.T.S       | SHEET 1 OF 2     |
| DRAWING NUMBER     | ISSUE            |
| 346-ENG-MASTE      | :R 1             |