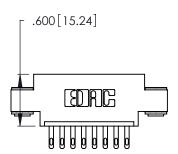

THIS IS A C.A.D. GENERATED DRAWING DO NOT MAKE MANUAL REVISIONS TO MASTER.

ISSUE NUMBER

ORIGINAL

1

| .054 [1.37] to .070 [1.78]<br>Thick P.C. Board        |  |
|-------------------------------------------------------|--|
| .330 [8.38] Card Slot<br>.160 [4.07] Point of Contact |  |

Card Slot Accepts

346/396 SERIES CARD EDGE CONNECTOR PART NUMBER: 346-008-500-603

**EDAC INC** TORONTO, ONTARIO CANADA

THESE DRAWINGS AND SPECIFICATIONS ARE THE PROPERTY OF EDAC INC., AND SHALL NOT BE REPRODUCED, OR COPIED OR USED AS THE BASIS FOR THE MANUFACTURE OR SALE OF APPARATUS WITHOUT WRITTEN PERMISSION.