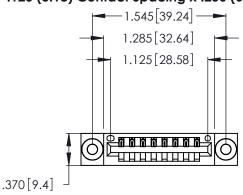

Contact Dimensions: 500-Wire Hole .050x.025 (1.27x0.64) - Tail LG. =.260 (6.60) .125 (3.18) Contact Spacing x .250 (6.35) Row Spacing

- INSULATOR MATERIAL: THERMOPLASTIC POLYESTER, UL 94V-0 CONTACT MATERIAL; COPPER, NICKEL, TIN ALLOY CA-725
- CONTACT PLATING: GOLD ON THE MATING AREA, TIN-LEAD ON THE CONTACT TAILS, NICKEL UNDERPLATE

THIS IS A C.A.D. GENERATED DRAWING DO NOT MAKE MANUAL REVISIONS TO MASTER.

ISSUE NUMBER

ORIGINAL

1

**Contact Code 555** 

Contact Code 556

**Contact Code 558** 

**Contact Code 559** 

**Contact Code 560** 

INSULATOR MATERIAL: THERMOPLASTIC POLYESTER, UL 94V-0 CONTACT MATERIAL; COPPER, NICKEL, TIN ALLOY CA-725 CONTACT PLATING: GOLD ON THE MATING AREA, TIN-LEAD

ON THE CONTACT TAILS, NICKEL UNDERPLATE

346/396 SERIES CARD EDGE CONNECTOR CONTACT CODE 555,556,558,559,560 DIMENSIONS

YOUR CONNECTION TO QUALITY & SERVICE

**EDAC INC** TORONTO, ONTARIO CANADA

THESE DRAWINGS AND SPECIFICATIONS ARE THE PROPERTY OF EDAC INC.,AND SHALL NOT BE REPRODUCED, OR COPIED OR USED AS THE BASIS FOR THE MANUFACTURE OR SALE OF APPARATUS WITHOUT WRITTEN PERMISSION.