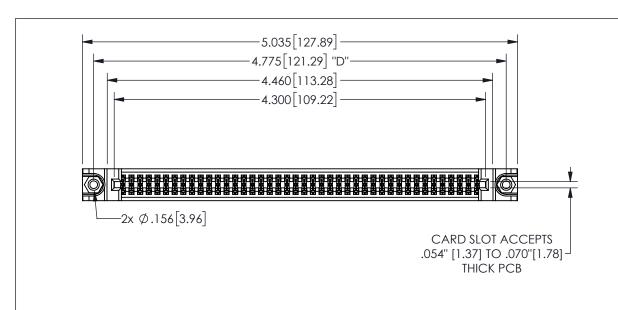

| 345/395 SERIES CARD EDGE CONNECTOR |
|------------------------------------|
| PART NUMBER: 345-084-560-288       |

**EDAC INC** TORONTO, ONTARIO CANADA

YOUR CONNECTION TO QUALITY & SERVICE

THESE DRAWINGS AND SPECIFICATIONS ARE THE PROPERTY OF EDAC INC.,AND SHALL NOT BE REPRODUCED,OR COPIED OR USED AS THE BASIS FOR THE MANUFACTURE OR SALE OF APPARATUS WITHOUT WRITTEN PERMISSION.

| ACAD REFERENCE NO. |               | 345-ENG-MASTER |           |
|--------------------|---------------|----------------|-----------|
| DRAWN:             | R.STA.MONICA  | DATEMA         | Y.16/2017 |
| CHECKED:           |               | DATE:          |           |
| SCALE:             | NTS           | SHEET          | OF 2      |
| DRAWING            | NUMBER        |                | ISSUE     |
| 3                  | 45-ENG-MASTER |                | 1         |