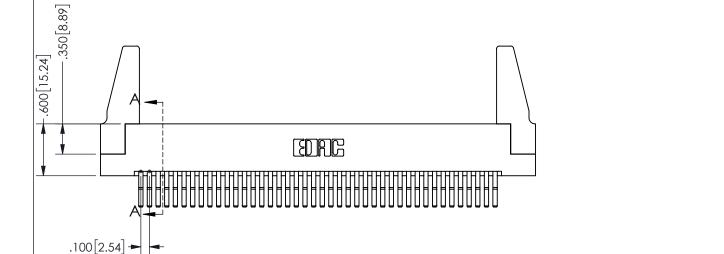

THIS IS A C.A.D. GENERATED DRAWING DO NOT MAKE MANUAL REVISIONS TO MASTER.

ISSUE NUMBER ORIGINAL

1

.160 4.06 .330[8.38] POINT OF CARD SLOT CONTACT .370 9.4

<u>Contact Dimensions:</u>
560-Extender Board Bend (Code 523 Contacts)
See Sheet 2 for Contact Code 555, 556, 558, 559, 560 **Dimensions** 

SECTION A-A

ISSUE NUMBER ORIGINAL

1

**Contact Code 558** 

Contact Code 559

**Contact Code 560** 

INSULATOR MATERIAL: THERMOPLASTIC POLYESTER, UL 94V-0 DAP MATERIAL AVAILABLE UPON REQUEST

CONTACT MATERIAL; COPPER ALLOY

CONTACT PLATING: GOLD ON THE MATING AREA, TIN PLATING ON THE CONTACT TAILS, NICKEL UNDERPLATE