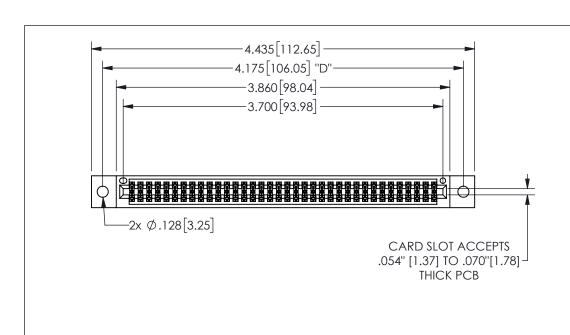

| 345/395 SERIES CARD EDGE CONNECTOR |
|------------------------------------|
| PART NUMBER: 345-072-556-802       |

YOUR CONNECTION TO QUALITY & SERVICE

**EDAC INC** TORONTO, ONTARIO CANADA

THESE DRAWINGS AND SPECIFICATIONS ARE THE PROPERTY OF EDAC INC.,AND SHALL NOT BE REPRODUCED, OR COPIED OR USED AS THE BASIS FOR THE MANUFACTURE OR SALE OF APPARATUS WITHOUT WRITTEN PERMISSION.

| ACAD REFERENCE NO. |              | 345-ENC | G-MASTER  |
|--------------------|--------------|---------|-----------|
| DRAWN:             | R.STA.MONICA | DATEMA  | Y.16/2017 |
| CHECKE             | D:           | DATE:   |           |
| SCALE:             | NTS          | SHEET   | OF 2      |
| DRAWING            | NUMBER       |         | ISSUE     |
| 345-ENG-MASTER     |              |         | 1         |