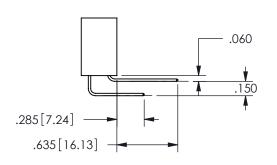

## 345/395 SERIES CARD EDGE CONNECTOR PART NUMBER: 345-030-558-888

YOUR CONNECTION TO QUALITY & SERVICE

**EDAC INC** TORONTO, ONTARIO CANADA

THESE DRAWINGS AND SPECIFICATIONS ARE THE PROPERTY OF EDAC INC.,AND SHALL NOT BE REPRODUCED, OR COPIED OR USED AS THE BASIS FOR THE MANUFACTURE OR SALE OF APPARATUS WITHOUT WRITTEN PERMISSION.

| 02011011717         |                  |  |
|---------------------|------------------|--|
| ACAD REFERENCE NO.  | 345-ENG-MASTER   |  |
| DRAWN: R.STA.MONICA | DATE:MAY.16/2017 |  |
| CHECKED:            | DATE:            |  |
| SCALE: NTS          | SHEET 1 OF 2     |  |
| DRAWING NUMBER      | ISSUE            |  |
| 345-ENG-MASTER      | 1                |  |
|                     |                  |  |

SECTION A-A



ISSUE NUMBER ORIGINAL

1









**Contact Code 558** 

Contact Code 559

**Contact Code 560** 

INSULATOR MATERIAL: THERMOPLASTIC POLYESTER, UL 94V-0

DAP MATERIAL AVAILABLE UPON REQUEST

CONTACT MATERIAL; COPPER ALLOY CONTACT PLATING: GOLD ON THE MATING AREA, TIN PLATING ON THE CONTACT TAILS, NICKEL UNDERPLATE

345/395 SERIES CARD EDGE CONNECTOR CONTACT CODE 555,556,558,559,560 DIMENSIONS

YOUR CONNECTION TO QUALITY & SERVICE

**EDAC INC** TORONTO, ONTARIO CANADA

THESE DRAWINGS AND SPECIFICATIONS ARE THE PROPERTY OF EDAC INC.,AND SHALL NOT BE REPRODUCED, OR COPIED OR USED AS THE BASIS FOR THE MANUFACTURE OR SALE OF APPARATUS WITHOUT WRITTEN PERMISSION.

| ACAD REFERENCE NO.  | 345-ENG-MASTER   |
|---------------------|------------------|
| DRAWN: R.STA.MONICA | DATE:MAY.16/2017 |
| CHECKED:            | DATE: