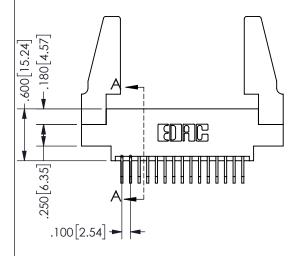

SECTION A-A

ISSUE NUMBER ORIGINAL

1

**Contact Code 558** 

Contact Code 559

**Contact Code 560** 

INSULATOR MATERIAL: THERMOPLASTIC POLYESTER, UL 94V-0

DAP MATERIAL AVAILABLE UPON REQUEST