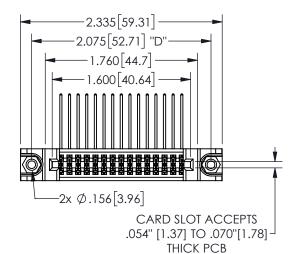

## 345/395 SERIES CARD EDGE CONNECTOR PART NUMBER: 345-030-558-888

YOUR CONNECTION TO QUALITY & SERVICE

**EDAC INC** TORONTO, ONTARIO CANADA

THESE DRAWINGS AND SPECIFICATIONS ARE THE PROPERTY OF EDAC INC.,AND SHALL NOT BE REPRODUCED, OR COPIED OR USED AS THE BASIS FOR THE MANUFACTURE OR SALE OF APPARATUS WITHOUT WRITTEN PERMISSION.