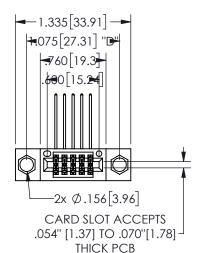

## SECTION A-A

345/395 SERIES CARD EDGE CONNECTOR PART NUMBER: 345-010-559-504

**EDAC INC** TORONTO, ONTARIO CANADA

THESE DRAWINGS AND SPECIFICATIONS ARE THE PROPERTY OF EDAC INC.,AND SHALL NOT BE REPRODUCED, OR COPIED OR USED AS THE BASIS FOR THE MANUFACTURE OR SALE OF APPARATUS WITHOUT WRITTEN PERMISSION.

| ACAD REFERENCE NO.  | 345-ENG-MASTER   |
|---------------------|------------------|
| DRAWN: R.STA.MONICA | DATE:MAY.16/2017 |
| CHECKED:            | DATE:            |
| SCALE: NTS          | SHEET 1 OF 2     |
| DRAWING NUMBER      | ISSUE            |
| 345-ENG-MASTER      | 1                |
|                     |                  |