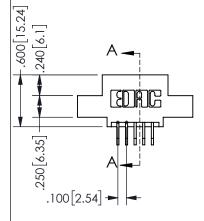

## SECTION A-A

345/395 SERIES CARD EDGE CONNECTOR PART NUMBER: 345-010-559-504

**EDAC INC** TORONTO, ONTARIO CANADA

THESE DRAWINGS AND SPECIFICATIONS ARE THE PROPERTY OF EDAC INC.,AND SHALL NOT BE REPRODUCED, OR COPIED OR USED AS THE BASIS FOR THE MANUFACTURE OR SALE OF APPARATUS WITHOUT WRITTEN PERMISSION.

| ACAD REFERENCE NO.  | 345-ENG-MASTER   |
|---------------------|------------------|
| DRAWN: R.STA.MONICA | DATE:MAY.16/2017 |
| CHECKED:            | DATE:            |
| SCALE: NTS          | SHEET 1 OF 2     |
| DRAWING NUMBER      | ISSUE            |
| 345-ENG-MASTER      | 1                |
|                     |                  |